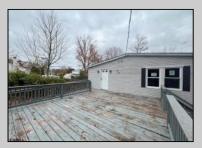

## COMMENTS

Pinehurst ~ This 3 Bed/1 Bath Ranch offers a living room open to a dining area and kitchen with refrigerator, gas range, microwave and dishwasher. Comfortable bedrooms. The full bath is outfitted with a single vanity and soaking tub/shower combo. Laundry Closet. Large deck and plenty of parking space. This home is also just minutes away from AtlantiCare, Stockton College, with easy access to the Parkway.

| with easy access to the Parkway.                                           |                         |                                      |                           |
|----------------------------------------------------------------------------|-------------------------|--------------------------------------|---------------------------|
| PROPERTY DETAILS                                                           |                         |                                      |                           |
| Exterior<br>Vinyl                                                          | OutsideFeatures<br>Deck | ParkingGarage<br>None                | OtherRooms<br>Dining Area |
| AppliancesIncluded<br>Dishwasher<br>Gas Stove<br>Microwave<br>Refrigerator | Basement<br>Crawl Space | Heating<br>Forced Air<br>Gas-Natural | Cooling<br>Central        |
| HotWater<br>Gas                                                            | Water<br>Public         | Sewer<br>Public Sewer                |                           |