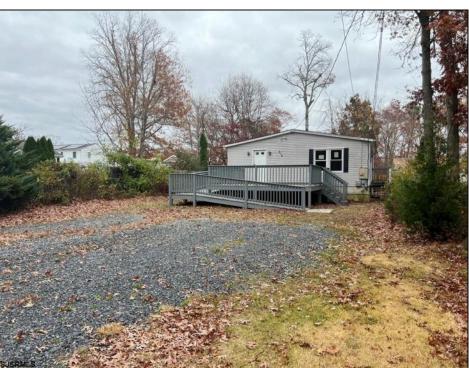

## COMMENTS

Pinehurst ~ This 3 Bed/1 Bath Ranch offers a living room open to a dining area and kitchen with refrigerator, gas range, microwave and dishwasher. Comfortable bedrooms. The full bath is outfitted with a single vanity and soaking tub/shower combo. Laundry Closet. Large deck and plenty of parking space. This home is also just minutes away from AtlantiCare, Stockton College, with easy access to the Parkway.

| PROPERTY DETAILS                                                           |                         |                                      |                    |
|----------------------------------------------------------------------------|-------------------------|--------------------------------------|--------------------|
| Exterior                                                                   | OutsideFeatures         | ParkingGarage                        | OtherRooms         |
| Vinyl                                                                      | Deck                    | None                                 | Dining Area        |
| AppliancesIncluded<br>Dishwasher<br>Gas Stove<br>Microwave<br>Refrigerator | Basement<br>Crawl Space | Heating<br>Forced Air<br>Gas-Natural | Cooling<br>Central |
| HotWater                                                                   | Water                   | Sewer                                |                    |
| Gas                                                                        | Public                  | Public Sewer                         |                    |