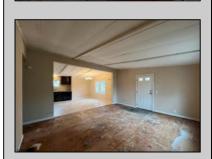

## COMMENTS

Pinehurst ~ This 3 Bed/1 Bath Ranch offers a living room open to a dining area and kitchen with refrigerator, gas range, microwave and dishwasher. Comfortable bedrooms. The full bath is outfitted with a single vanity and soaking tub/shower combo. Laundry Closet. Large deck and plenty of parking space. This home is also just minutes away from AtlantiCare, Stockton College, with easy access to the Parkway.