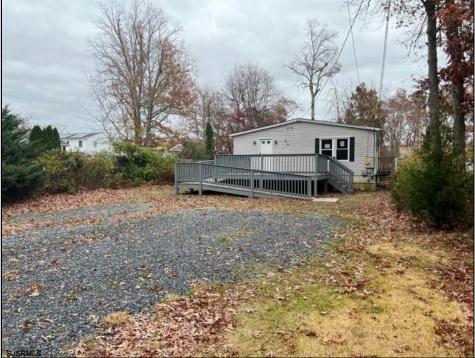

## COMMENTS

Pinehurst ~ This 3 Bed/1 Bath Ranch offers a living room open to a dining area and kitchen with refrigerator, gas range, microwave and dishwasher. Comfortable bedrooms. The full bath is outfitted with a single vanity and soaking tub/shower combo. Laundry Closet. Large deck and plenty of parking space. This home is also just minutes away from AtlantiCare, Stockton College, with easy access to the Parkway.

| PROPERTY DETAILS                                                           |                                                                             |                                      |                           |
|----------------------------------------------------------------------------|-----------------------------------------------------------------------------|--------------------------------------|---------------------------|
| Exterior<br>Vinyl                                                          | OutsideFeatures<br>Deck                                                     | ParkingGarage<br>None                | OtherRooms<br>Dining Area |
| AppliancesIncluded<br>Dishwasher<br>Gas Stove<br>Microwave<br>Refrigerator | Basement<br>Crawl Space                                                     | Heating<br>Forced Air<br>Gas-Natural | Cooling<br>Central        |
| HotWater<br>Gas                                                            | Water<br>Public                                                             | Sewer<br>Public Sewer                |                           |
|                                                                            | Ask for David P. Hadtke,<br>Berger Realty Inc<br>109 E 55th St., Ocean City |                                      |                           |