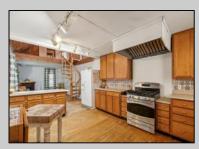

## COMMENTS

NO MORE SHOWINGS AS OF 12/19/2024. OWNER HAS RECEIVED MULITPLE OFFERS AND HAS CALLED FOR HIGHEST AND BEST BY SATURDAY, 12/21/2024. PROPERTY IS BEING SOLD STRICTLY AS IS, NO REPAIRS WILL BE MADE. INSPECTIONS ARE FOR INFORMATIONAL PURPOSES ONLY!! ALL CERTS, INSPECTIONS, CO, ARE RESPONSIBILITY OF BUYER. Welcome home to this cozy cottage, situated on almost 5 acres of ground. If you want the \"country\" life. Look no further. The open floor concept from living room to kitchen makes entertainment convenient. Kitchen itself has newer cabinets with silestone countertops and peninsula seating. The commercial, kitchen exhaust fan is ideal for making your favorite dishes. The bathroom was recently updated, featuring a new waterproof floor and a standup shower with marble style, tile. The handmade country, barn door gives this home the extra aesthetic appeal, which fits it\'s setting, perfectly. The spiral staircase (tastefully finished in tongue and groove pine), leading you to your loft is incredibly unique (consists of a skylight you can stand in offering inside and outside views). There are two outbuildings. One contains electric. There is a fenced area to stall your horse (for all the horse lovers). It boasts of an irrigation system for the vegetable garden. Come see the countryside. Raise the chickens, ride the horses and still be close to the amenities. Property is being sold in strictly as-is condition. Inspections for informational purposes only. Seller will make NO REPAIRS