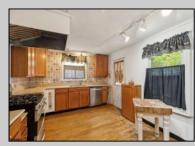

## COMMENTS

NO MORE SHOWINGS AS OF 12/19/2024. OWNER HAS RECEIVED MULITPLE OFFERS AND HAS CALLED FOR HIGHEST AND BEST BY SATURDAY, 12/21/2024. PROPERTY IS BEING SOLD STRICTLY AS IS, NO REPAIRS WILL BE MADE. INSPECTIONS ARE FOR INFORMATIONAL PURPOSES ONLY!! ALL CERTS, INSPECTIONS, CO, ARE RESPONSIBILITY OF BUYER. Welcome home to this cozy cottage, situated on almost 5 acres of ground. If you want the \"country\" life. Look no further. The open floor concept from living room to kitchen makes entertainment convenient. Kitchen itself has newer cabinets with silestone countertops and peninsula seating. The commercial, kitchen exhaust fan is ideal for making your favorite dishes. The bathroom was recently updated, featuring a new waterproof floor and a standup shower with marble style, tile. The handmade country, barn door gives this home the extra aesthetic appeal, which fits it\'s setting, perfectly. The spiral staircase (tastefully finished in tongue and groove pine), leading you to your loft is incredibly unique (consists of a skylight you can stand in offering inside and outside views). There are two outbuildings. One contains electric. There is a fenced area to stall your horse (for all the horse lovers). It boasts of an irrigation system for the vegetable garden. Come see the countryside. Raise the chickens, ride the horses and still be close to the amenities. Property is being sold in strictly as-is condition. Inspections for informational purposes only. Seller will make NO REPAIRS