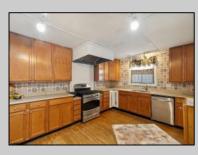

## COMMENTS

NO MORE SHOWINGS AS OF 12/19/2024. OWNER HAS RECEIVED MULITPLE OFFERS AND HAS CALLED FOR HIGHEST AND BEST BY SATURDAY, 12/21/2024. PROPERTY IS BEING SOLD STRICTLY AS IS, NO REPAIRS WILL BE MADE. INSPECTIONS ARE FOR INFORMATIONAL PURPOSES ONLY!! ALL CERTS, INSPECTIONS, CO, ARE RESPONSIBILITY OF BUYER. Welcome home to this cozy cottage, situated on almost 5 acres of ground. If you want the \"country\" life. Look no further. The open floor concept from living room to kitchen makes entertainment convenient. Kitchen itself has newer cabinets with silestone countertops and peninsula seating. The commercial, kitchen exhaust fan is ideal for making your favorite dishes. The bathroom was recently updated, featuring a new waterproof floor and a standup shower with marble style, tile. The handmade country, barn door gives this home the extra aesthetic appeal, which fits it\'s setting, perfectly. The spiral staircase (tastefully finished in tongue and groove pine), leading you to your loft is incredibly unique (consists of a skylight you can stand in offering inside and outside views). There are two outbuildings. One contains electric. There is a fenced area to stall your horse (for all the horse lovers). It boasts of an irrigation system for the vegetable garden. Come see the countryside. Raise the chickens, ride the horses and still be close to the amenities. Property is being sold in strictly as-is condition. Inspections for informational purposes only. Seller will make NO REPAIRS