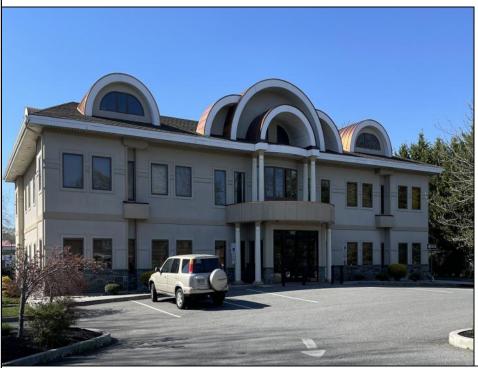

## COMMENTS

Class A office / professional building for sale on prime New Road / Rte. 9 - the business corridor of Northfield. Over 8,000+/- sf of professional office space on the 1st two floors. Lower level, additional 3,700+/- sf, is fully finished with office area, meeting room, restroom. 2 floors and lower level accessed via elevator and stairs. Additional 800+/- sf on the 3rd floor but accessible via stairs only. All suites are finished to accommodate medical uses. High end finishes with granite tiles, wood trim, recessed lighting. Grand entry. Excellent signage on New Rd. Beautifully landscaped with great on-site parking. One tenant in place with 5 year lease **PROPERTY DETAILS** 