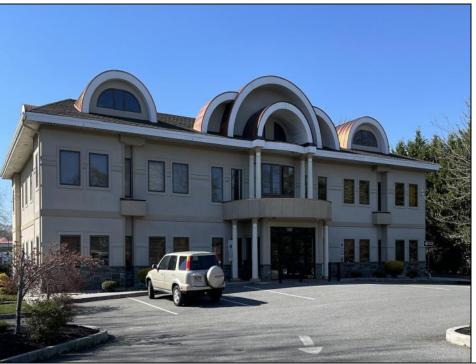

## **COMMENTS**

Class A office / professional building for sale on prime New Road / Rte. 9 - the business corridor of Northfield. Over 8,000+/- sf of professional office space on the 1st two floors. Lower level, additional 3,700+/- sf, is fully finished with office area, meeting room, restroom. 2 floors and lower level accessed via elevator and stairs. Additional 800+/- sf on the 3rd floor but accessible via stairs only. All suites are finished to accommodate medical uses. High end finishes with granite tiles, wood trim, recessed lighting. Grand entry. Excellent signage on New Rd. Beautifully landscaped with great on-site parking. One tenant in place with 5 year lease