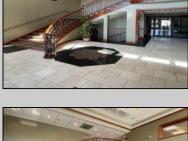

## **COMMENTS**

Class A office / professional building for sale on prime New Road / Rte. 9 - the business corridor of Northfield. Over 8,000+/- sf of professional office space on the 1st two floors. Lower level, additional 3,700+/- sf, is fully finished with office area, meeting room, restroom. 2 floors and lower level accessed via elevator and stairs. Additional 800+/- sf on the 3rd floor but accessible via stairs only. All suites are finished to accommodate medical uses. High end finishes with granite tiles, wood trim, recessed lighting. Grand entry. Excellent signage on New Rd. Beautifully landscaped with great on-site parking. One tenant in place with 5 year lease