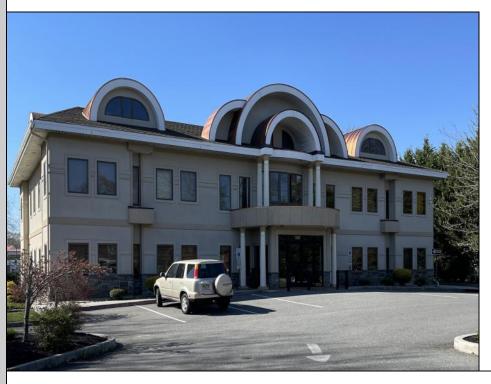

## **COMMENTS**

Class A office / professional building for sale on prime New Road / Rte. 9 - the business corridor of Northfield. Over 8,000+/- sf of professional office space on the 1st two floors. Lower level, additional 3,700+/- sf, is fully finished with office area, meeting room, restroom. 2 floors and lower level accessed via elevator and stairs. Additional 800+/- sf on the 3rd floor but accessible via stairs only. All suites are finished to accommodate medical uses. High end finishes with granite tiles, wood trim, recessed lighting. Grand entry. Excellent signage on New Rd. Beautifully landscaped with great on-site parking. One tenant in place with 5 year lease