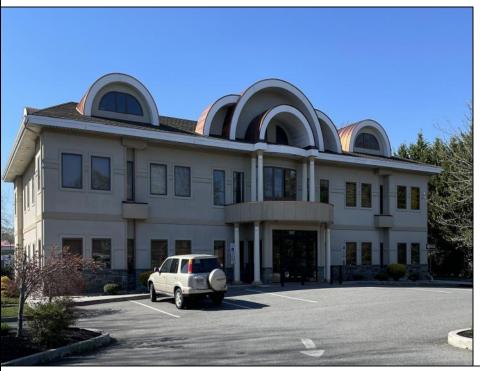

## **COMMENTS**

Class A office / professional building for sale on prime New Road / Rte. 9 - the business corridor of Northfield. Over 8,000+/- sf of professional office space on the 1st two floors. Lower level, additional 3,700+/- sf, is fully finished with office area, meeting room, restroom. 2 floors and lower level accessed via elevator and stairs. Additional 800+/- sf on the 3rd floor but accessible via stairs only. All suites are finished to accommodate medical uses. High end finishes with granite tiles, wood trim, recessed lighting. Grand entry. Excellent signage on New Rd. Beautifully landscaped with great on-site parking. One tenant in place with 5 year lease