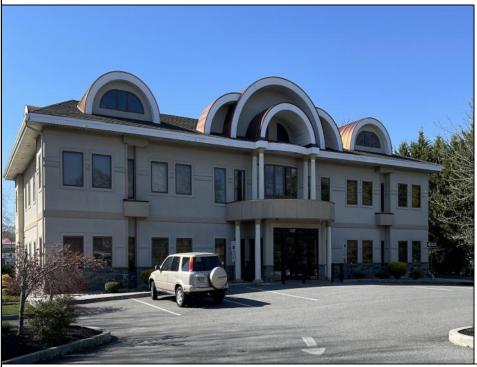

## COMMENTS

Class A office / professional building for sale on prime New Road / Rte. 9 - the business corridor of Northfield. Over 8,000+/- sf of professional office space on the 1st two floors. Lower level, additional 3,700+/- sf, is fully finished with office area, meeting room, restroom. 2 floors and lower level accessed via elevator and stairs. Additional 800+/- sf on the 3rd floor but accessible via stairs only. All suites are finished to accommodate medical uses. High end finishes with granite tiles, wood trim, recessed lighting. Grand entry. Excellent signage on New Rd. Beautifully landscaped with great on-site parking. One tenant in place with 5 year lease **PROPERTY DETAILS** 