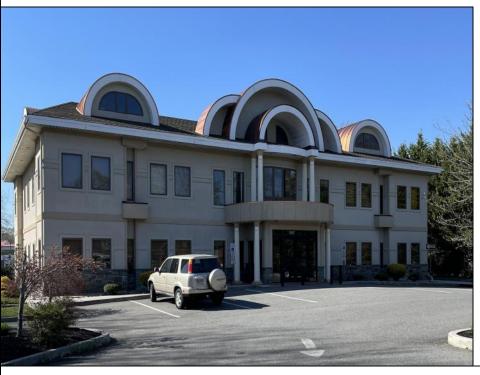

## **COMMENTS**

Class A office / professional building for sale on prime New Road / Rte. 9 - the business corridor of Northfield. Over 8,000+/- sf of professional office space on the 1st two floors. Lower level, additional 3,700+/- sf, is fully finished with office area, meeting room, restroom. 2 floors and lower level accessed via elevator and stairs. Additional 800+/- sf on the 3rd floor but accessible via stairs only. All suites are finished to accommodate medical uses. High end finishes with granite tiles, wood trim, recessed lighting. Grand entry. Excellent signage on New Rd. Beautifully landscaped with great on-site parking. One tenant in place with 5 year lease