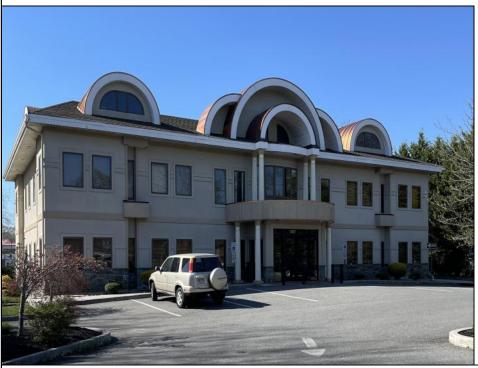

## COMMENTS

Class A office / professional building for sale on prime New Road / Rte. 9 - the business corridor of Northfield. Over 8,000+/- sf of professional office space on the 1st two floors. Lower level, additional 3,700+/- sf, is fully finished with office area, meeting room, restroom. 2 floors and lower level accessed via elevator and stairs. Additional 800+/- sf on the 3rd floor but accessible via stairs only. All suites are finished to accommodate medical uses. High end finishes with granite tiles, wood trim, recessed lighting. Grand entry. Excellent signage on New Rd. Beautifully landscaped with great on-site parking. One tenant in place with 5 year lease **PROPERTY DETAILS** 