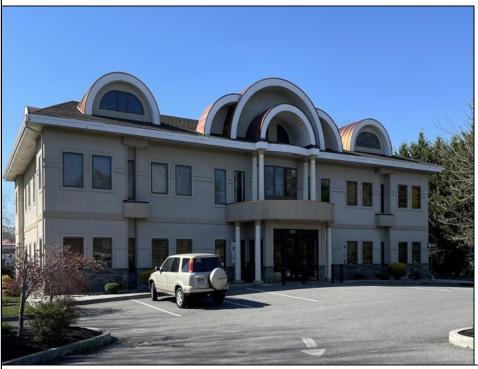

## COMMENTS

Class A office / professional building for sale on prime New Road / Rte. 9 - the business corridor of Northfield. Over 8,000+/- sf of professional office space on the 1st two floors. Lower level, additional 3,700+/- sf, is fully finished with office area, meeting room, restroom. 2 floors and lower level accessed via elevator and stairs. Additional 800+/- sf on the 3rd floor but accessible via stairs only. All suites are finished to accommodate medical uses. High end finishes with granite tiles, wood trim, recessed lighting. Grand entry. Excellent signage on New Rd. Beautifully landscaped with great on-site parking. One tenant in place with 5 year lease **PROPERTY DETAILS** 