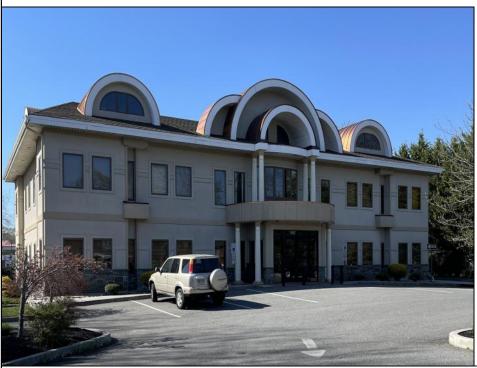

## COMMENTS

Class A office / professional building for sale on prime New Road / Rte. 9 - the business corridor of Northfield. Over 8,000+/- sf of professional office space on the 1st two floors. Lower level, additional 3,700+/- sf, is fully finished with office area, meeting room, restroom. 2 floors and lower level accessed via elevator and stairs. Additional 800+/- sf on the 3rd floor but accessible via stairs only. All suites are finished to accommodate medical uses. High end finishes with granite tiles, wood trim, recessed lighting. Grand entry. Excellent signage on New Rd. Beautifully landscaped with great on-site parking. One tenant in place with 5 year lease **PROPERTY DETAILS** 