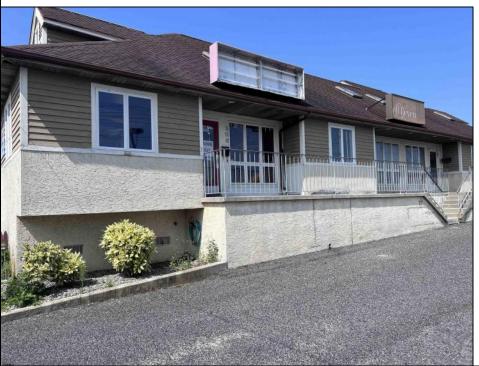

## **COMMENTS**

Great investment opportunity in a prime location on the corner of 11th & Haven Ave in downtown OCNJ! This whole building sale includes 4 separate commercial units, 1 being a restaurant and 3 being office or retail space. All 4 units have separate gas, electric, and water meters. Each unit also has a separate tax bill, each being around \$1,300 per year. Lot size is 90 x 115. Property being sold in \"as is\" condition. Great location! Great potential rental income! Great value! Great business/investment opportunity! See you on the Beach!