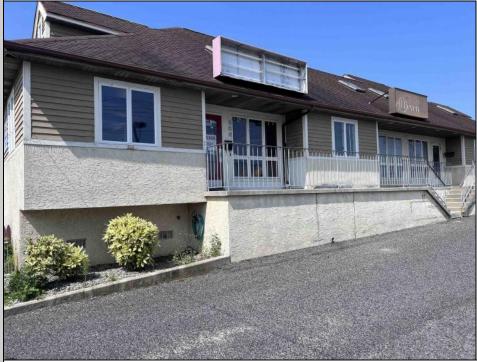

## COMMENTS

Great investment opportunity in a prime location on the corner of 11th & Haven Ave in downtown OCNJ! This whole building sale includes 4 separate commercial units, 1 being a restaurant and 3 being office or retail space. All 4 units have separate gas, electric, and water meters. Each unit also has a separate tax bill, each being around \$1,300 per year. Lot size is 90 x 115. Property being sold in \"as is\" condition. Great location! Great potential rental income! Great value! Great business/investment opportunity! See you on the Beach!

PROPERTY DETAILS

Exterior Frame/Wood

Basement

Water

Public

**Crawl Space** 

OutsideFeatures Sign

Heating