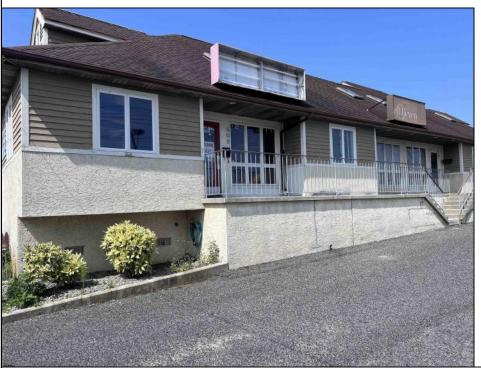

## COMMENTS

Great investment opportunity in a prime location on the corner of 11th & Haven Ave in downtown OCNJ! This whole building sale includes 4 separate commercial units, 1 being a restaurant and 3 being office or retail space. All 4 units have separate gas, electric, and water meters. Each unit also has a separate tax bill, each being around \$1,300 per year. Lot size is 90 x 115. Property being sold in \"as is\" condition. Great location! Great potential rental income! Great value! Great business/investment opportunity! See you on the Beach!