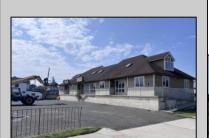

## **COMMENTS**

Great investment opportunity in a prime location on the corner of 11th & Haven Ave in downtown OCNJ! This whole building sale includes 4 separate commercial units, 1 being a restaurant and 3 being office or retail space. All 4 units have separate gas, electric, and water meters. Each unit also has a separate tax bill, each being around \$1,300 per year. Lot size is 90 x 115. Property being sold in \"as is\" condition. Great location! Great potential rental income! Great value! Great business/investment opportunity! See you on the Beach!