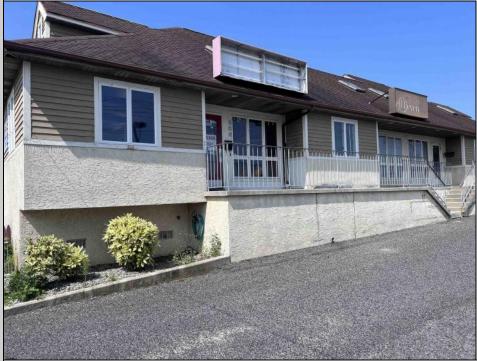

## COMMENTS

Great investment opportunity in a prime location on the corner of 11th & Haven Ave in downtown OCNJ! This whole building sale includes 4 separate commercial units, 1 being a restaurant and 3 being office or retail space. All 4 units have separate gas, electric, and water meters. Each unit also has a separate tax bill, each being around \$1,300 per year. Lot size is 90 x 115. Property being sold in \"as is\" condition. Great location! Great potential rental income! Great value! Great business/investment opportunity! See you on the Beach!

PROPERTY DETAILS

Exterior Frame/Wood

OutsideFeatures Sign

Heating

Sewer

Forced Air

Gas-Natural

11 or More Spaces Off Street Paved Cooling