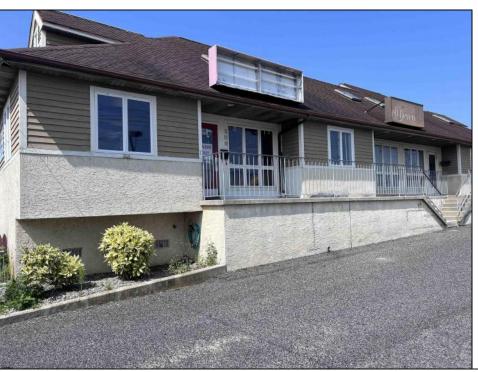

## **COMMENTS**

Great investment opportunity in a prime location on the corner of 11th & Haven Ave in downtown OCNJ! This whole building sale includes 4 separate commercial units, 1 being a restaurant and 3 being office or retail space. All 4 units have separate gas, electric, and water meters. Each unit also has a separate tax bill, each being around \$1,300 per year. Lot size is 90 x 115. Property being sold in \"as is\" condition. Great location! Great potential rental income! Great value! Great business/investment opportunity! See you on the Beach!