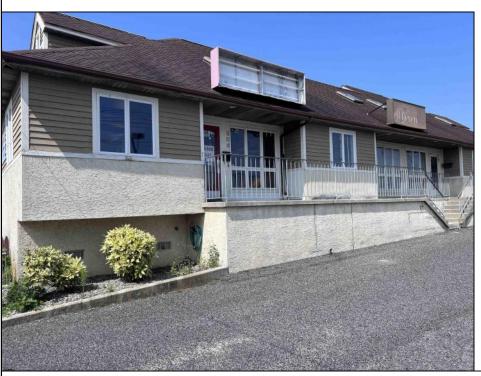

## **COMMENTS**

Great investment opportunity in a prime location on the corner of 11th & Haven Ave in downtown OCNJ! This whole building sale includes 4 separate commercial units, 1 being a restaurant and 3 being office or retail space. All 4 units have separate gas, electric, and water meters. Each unit also has a separate tax bill, each being around \$1,300 per year. Lot size is 90 x 115. Property being sold in \"as is\" condition. Great location! Great potential rental income! Great value! Great business/investment opportunity! See you on the Beach!