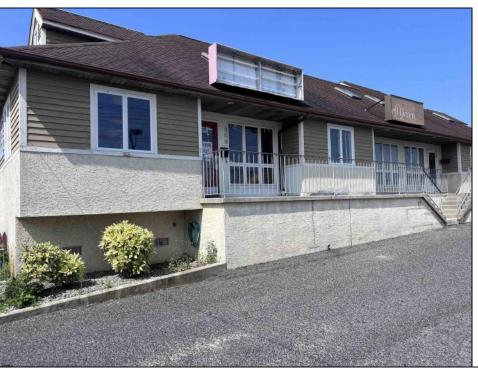

## **COMMENTS**

Great investment opportunity in a prime location on the corner of 11th & Haven Ave in downtown OCNJ! This whole building sale includes 4 separate commercial units, 1 being a restaurant and 3 being office or retail space. All 4 units have separate gas, electric, and water meters. Each unit also has a separate tax bill, each being around \$1,300 per year. Lot size is 90 x 115. Property being sold in \"as is\" condition. Great location! Great potential rental income! Great value! Great business/investment opportunity! See you on the Beach!