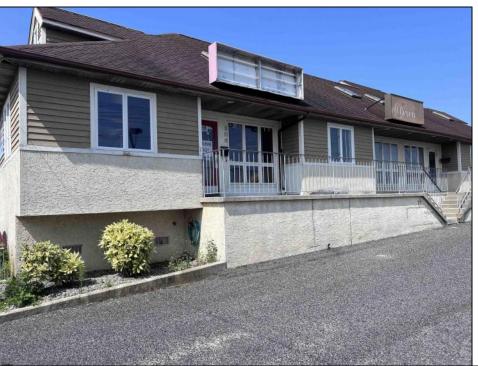

## **COMMENTS**

Great investment opportunity in a prime location on the corner of 11th & Haven Ave in downtown OCNJ! This whole building sale includes 4 separate commercial units, 1 being a restaurant and 3 being office or retail space. All 4 units have separate gas, electric, and water meters. Each unit also has a separate tax bill, each being around \$1,300 per year. Lot size is 90 x 115. Property being sold in \"as is\" condition. Great location! Great potential rental income! Great value! Great business/investment opportunity! See you on the Beach!