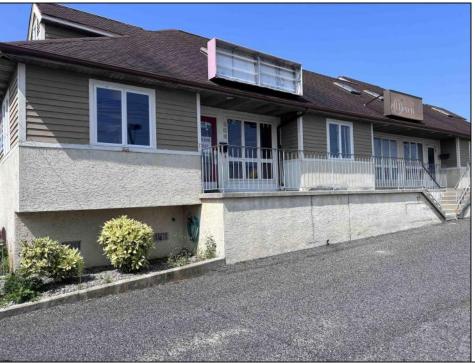

## **COMMENTS**

Great investment opportunity in a prime location on the corner of 11th & Haven Ave in downtown OCNJ! This whole building sale includes 4 separate commercial units, 1 being a restaurant and 3 being office or retail space. All 4 units have separate gas, electric, and water meters. Each unit also has a separate tax bill, each being around \$1,300 per year. Lot size is 90 x 115. Property being sold in \"as is\" condition. Great location! Great potential rental income! Great value! Great business/investment opportunity! See you on the Beach!