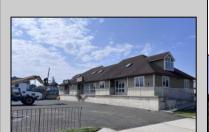

## **COMMENTS**

Great investment opportunity in a prime location on the corner of 11th & Haven Ave in downtown OCNJ! This whole building sale includes 4 separate commercial units, 1 being a restaurant and 3 being office or retail space. All 4 units have separate gas, electric, and water meters. Each unit also has a separate tax bill, each being around \$1,300 per year. Lot size is 90 x 115. Property being sold in \"as is\" condition. Great location! Great potential rental income! Great value! Great business/investment opportunity! See you on the Beach!