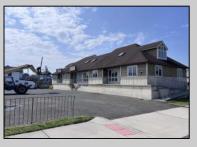

## COMMENTS

Great investment opportunity in a prime location on the corner of 11th & Haven Ave in downtown OCNJ! This whole building sale includes 4 separate commercial units, 1 being a restaurant and 3 being office or retail space. All 4 units have separate gas, electric, and water meters. Each unit also has a separate tax bill, each being around \$1,300 per year. Lot size is 90 x 115. Property being sold in \"as is\" condition. Great location! Great potential rental income! Great value! Great business/investment opportunity! See you on the Beach!