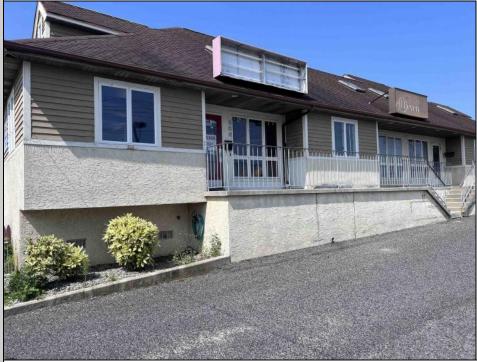

## COMMENTS

Great investment opportunity in a prime location on the corner of 11th & Haven Ave in downtown OCNJ! This whole building sale includes 4 separate commercial units, 1 being a restaurant and 3 being office or retail space. All 4 units have separate gas, electric, and water meters. Each unit also has a separate tax bill, each being around \$1,300 per year. Lot size is 90 x 115. Property being sold in \"as is\" condition. Great location! Great potential rental income! Great value! Great business/investment opportunity! See you on the Beach!

PROPERTY DETAILS

Exterior Frame/Wood

Basement

**Crawl Space** 

OutsideFeatures Sign

Heating

Sewer

Forced Air