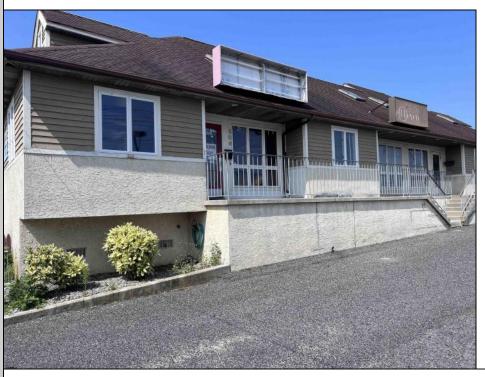

## **COMMENTS**

Great investment opportunity in a prime location on the corner of 11th & Haven Ave in downtown OCNJ! This whole building sale includes 4 separate commercial units, 1 being a restaurant and 3 being office or retail space. All 4 units have separate gas, electric, and water meters. Each unit also has a separate tax bill, each being around \$1,300 per year. Lot size is 90 x 115. Property being sold in \"as is\" condition. Great location! Great potential rental income! Great value! Great business/investment opportunity! See you on the Beach!