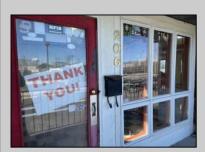

## **COMMENTS**

Great investment opportunity in a prime location on the corner of 11th & Haven Ave in downtown OCNJ! This whole building sale includes 4 separate commercial units, 1 being a restaurant and 3 being office or retail space. All 4 units have separate gas, electric, and water meters. Each unit also has a separate tax bill, each being around \$1,300 per year. Lot size is 90 x 115. Property being sold in \"as is\" condition. Great location! Great potential rental income! Great value! Great business/investment opportunity! See you on the Beach!