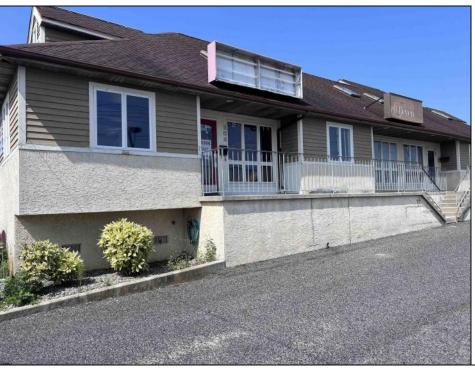

## **COMMENTS**

Great investment opportunity in a prime location on the corner of 11th & Haven Ave in downtown OCNJ! This whole building sale includes 4 separate commercial units, 1 being a restaurant and 3 being office or retail space. All 4 units have separate gas, electric, and water meters. Each unit also has a separate tax bill, each being around \$1,300 per year. Lot size is 90 x 115. Property being sold in \"as is\" condition. Great location! Great potential rental income! Great value! Great business/investment opportunity! See you on the Beach!