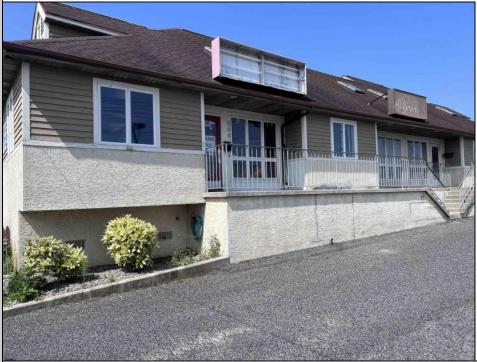

## COMMENTS

Great investment opportunity in a prime location on the corner of 11th & Haven Ave in downtown OCNJ! This whole building sale includes 4 separate commercial units, 1 being a restaurant and 3 being office or retail space. All 4 units have separate gas, electric, and water meters. Each unit also has a separate tax bill, each being around \$1,300 per year. Lot size is 90 x 115. Property being sold in \"as is\" condition. Great location! Great potential rental income! Great value! Great business/investment opportunity! See you on the Beach!