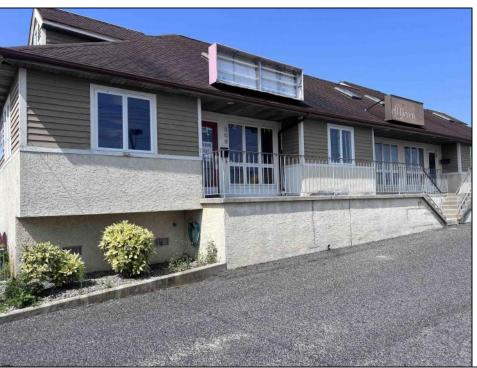

## **COMMENTS**

Great investment opportunity in a prime location on the corner of 11th & Haven Ave in downtown OCNJ! This whole building sale includes 4 separate commercial units, 1 being a restaurant and 3 being office or retail space. All 4 units have separate gas, electric, and water meters. Each unit also has a separate tax bill, each being around \$1,300 per year. Lot size is 90 x 115. Property being sold in \"as is\" condition. Great location! Great potential rental income! Great value! Great business/investment opportunity! See you on the Beach!