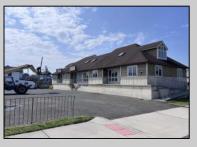

## COMMENTS

Great investment opportunity in a prime location on the corner of 11th & Haven Ave in downtown OCNJ! This whole building sale includes 4 separate commercial units, 1 being a restaurant and 3 being office or retail space. All 4 units have separate gas, electric, and water meters. Each unit also has a separate tax bill, each being around \$1,300 per year. Lot size is 90 x 115. Property being sold in \"as is\" condition. Great location! Great potential rental income! Great value! Great business/investment opportunity! See you on the Beach!

PROPERTY DETAILS

Exterior Frame/Wood

Basement

Water

Public

**Crawl Space** 

OutsideFeatures Sign

Heating