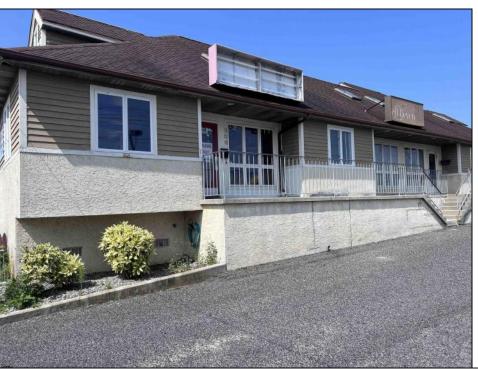

## **COMMENTS**

Great investment opportunity in a prime location on the corner of 11th & Haven Ave in downtown OCNJ! This whole building sale includes 4 separate commercial units, 1 being a restaurant and 3 being office or retail space. All 4 units have separate gas, electric, and water meters. Each unit also has a separate tax bill, each being around \$1,300 per year. Lot size is 90 x 115. Property being sold in \"as is\" condition. Great location! Great potential rental income! Great value! Great business/investment opportunity! See you on the Beach!