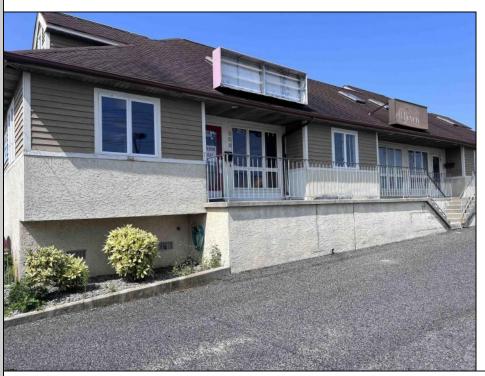

## **COMMENTS**

Great investment opportunity in a prime location on the corner of 11th & Haven Ave in downtown OCNJ! This whole building sale includes 4 separate commercial units, 1 being a restaurant and 3 being office or retail space. All 4 units have separate gas, electric, and water meters. Each unit also has a separate tax bill, each being around \$1,300 per year. Lot size is 90 x 115. Property being sold in \"as is\" condition. Great location! Great potential rental income! Great value! Great business/investment opportunity! See you on the Beach!