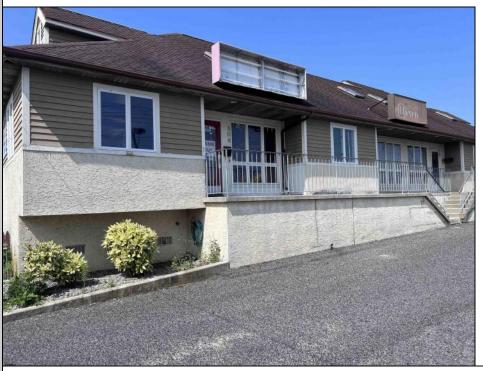

## **COMMENTS**

Great investment opportunity in a prime location on the corner of 11th & Haven Ave in downtown OCNJ! This whole building sale includes 4 separate commercial units, 1 being a restaurant and 3 being office or retail space. All 4 units have separate gas, electric, and water meters. Each unit also has a separate tax bill, each being around \$1,300 per year. Lot size is 90 x 115. Property being sold in \"as is\" condition. Great location! Great potential rental income! Great value! Great business/investment opportunity! See you on the Beach!