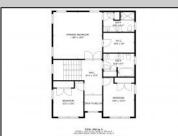

## COMMENTS

Spacious Colonial in Venice Park. The fantastic home offers a modern kitchen w/granite counters, center island, full stainless steel appliance package and cabinets galore! It joins with the great room and dining area making this downstairs space the ideal entertaining space for holidays and get togethers! There is also a 1st level flex room which is perfect for a guest/in-law room or office/study space with a full bath directly across the way. Upstairs you\'ll find the primary suite with a huge walk in closet and its own private bath, plus two generous sized secondary bedrooms w/full guest bath down the hall. The 2nd floor landing overlooks the downstairs giving it an incredible, open feel. Gorgeous flooring and neutral decor throughout. Come take a look!