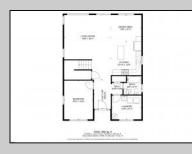

## COMMENTS

Spacious Colonial in Venice Park. The fantastic home offers a modern kitchen w/granite counters, center island, full stainless steel appliance package and cabinets galore! It joins with the great room and dining area making this downstairs space the ideal entertaining space for holidays and get togethers! There is also a 1st level flex room which is perfect for a guest/in-law room or office/study space with a full bath directly across the way. Upstairs you\'ll find the primary suite with a huge walk in closet and its own private bath, plus two generous sized secondary bedrooms w/full guest bath down the hall. The 2nd floor landing overlooks the downstairs giving it an incredible, open feel. Gorgeous flooring and neutral decor throughout. Come take a look!