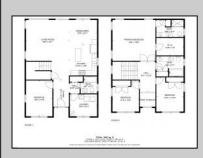

## COMMENTS

Spacious Colonial in Venice Park. The fantastic home offers a modern kitchen w/granite counters, center island, full stainless steel appliance package and cabinets galore! It joins with the great room and dining area making this downstairs space the ideal entertaining space for holidays and get togethers! There is also a 1st level flex room which is perfect for a guest/in-law room or office/study space with a full bath directly across the way. Upstairs you\'ll find the primary suite with a huge walk in closet and its own private bath, plus two generous sized secondary bedrooms w/full guest bath down the hall. The 2nd floor landing overlooks the downstairs giving it an incredible, open feel. Gorgeous flooring and neutral decor throughout. Come take a look!

| PROPERTY DETAILS                                                                                     |                                                                                               |                         |                                                                                                                     |
|------------------------------------------------------------------------------------------------------|-----------------------------------------------------------------------------------------------|-------------------------|---------------------------------------------------------------------------------------------------------------------|
| Exterior<br>Stucco                                                                                   | OutsideFeatures<br>Deck                                                                       | ParkingGarage<br>None   | OtherRooms<br>Dining Area<br>Eat In Kitchen<br>Great Room<br>Laundry/Utility Room<br>Library/Study<br>Storage Attic |
| InteriorFeatures<br>Cathedral Ceiling<br>Kitchen Center Island<br>Smoke/Fire Alarm<br>Walk In Closet | AppliancesIncluded<br>Dishwasher<br>Dryer<br>Gas Stove<br>Microwave<br>Refrigerator<br>Washer | Basement<br>Crawl Space | Heating<br>Forced Air<br>Gas-Natural                                                                                |
| Cooling<br>Ceiling Fan(s)<br>Central                                                                 | HotWater<br>Gas                                                                               | Water<br>Public         |                                                                                                                     |