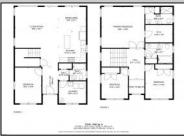

## **COMMENTS**

Spacious Colonial in Venice Park. The fantastic home offers a modern kitchen w/granite counters, center island, full stainless steel appliance package and cabinets galore! It joins with the great room and dining area making this downstairs space the ideal entertaining space for holidays and get togethers! There is also a 1st level flex room which is perfect for a guest/in-law room or office/study space with a full bath directly across the way. Upstairs you\'ll find the primary suite with a huge walk in closet and its own private bath, plus two generous sized secondary bedrooms w/full guest bath down the hall. The 2nd floor landing overlooks the downstairs giving it an incredible, open feel. Gorgeous flooring and neutral decor throughout. Come take a look!

**PROPERTY DETAILS** OutsideFeatures Exterior ParkingGarage Deck None Stucco

Dining Area Eat In Kitchen Great Room Laundry/Utility Room Library/Study Storage Attic

OtherRooms

Heating

Forced Air

Gas-Natural