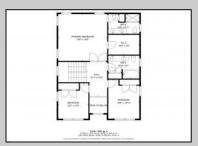

## **COMMENTS**

Spacious Colonial in Venice Park. The fantastic home offers a modern kitchen w/granite counters, center island, full stainless steel appliance package and cabinets galore! It joins with the great room and dining area making this downstairs space the ideal entertaining space for holidays and get togethers! There is also a 1st level flex room which is perfect for a guest/in-law room or office/study space with a full bath directly across the way. Upstairs you\'ll find the primary suite with a huge walk in closet and its own private bath, plus two generous sized secondary bedrooms w/full guest bath down the hall. The 2nd floor landing overlooks the downstairs giving it an incredible, open feel. Gorgeous flooring and neutral decor throughout. Come take a look!

**PROPERTY DETAILS** OutsideFeatures Exterior ParkingGarage Deck None Stucco

Dining Area Eat In Kitchen Great Room Laundry/Utility Room Library/Study Storage Attic

OtherRooms

Heating

Forced Air

Gas-Natural