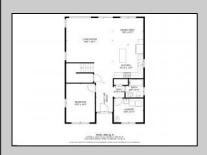

## **COMMENTS**

Spacious Colonial in Venice Park. The fantastic home offers a modern kitchen w/granite counters, center island, full stainless steel appliance package and cabinets galore! It joins with the great room and dining area making this downstairs space the ideal entertaining space for holidays and get togethers! There is also a 1st level flex room which is perfect for a guest/in-law room or office/study space with a full bath directly across the way. Upstairs you\'ll find the primary suite with a huge walk in closet and its own private bath, plus two generous sized secondary bedrooms w/full guest bath down the hall. The 2nd floor landing overlooks the downstairs giving it an incredible, open feel. Gorgeous flooring and neutral decor throughout. Come take a look!

**PROPERTY DETAILS** OutsideFeatures Exterior ParkingGarage Deck None Stucco

Dining Area Eat In Kitchen Great Room Laundry/Utility Room Library/Study Storage Attic

OtherRooms

Heating

Forced Air

Gas-Natural