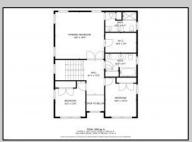

## **COMMENTS**

Spacious Colonial in Venice Park. The fantastic home offers a modern kitchen w/granite counters, center island, full stainless steel appliance package and cabinets galore! It joins with the great room and dining area making this downstairs space the ideal entertaining space for holidays and get togethers! There is also a 1st level flex room which is perfect for a guest/in-law room or office/study space with a full bath directly across the way. Upstairs you'll find the primary suite with a huge walk in closet and its own private bath, plus two generous sized secondary bedrooms w/full guest bath down the hall. The 2nd floor landing overlooks the downstairs giving it an incredible, open feel. Gorgeous flooring and neutral decor throughout. Come take a look!

Come take a look!

PROPERTY DETAILS

Exterior OutsideFeatures ParkingGarage
Stucco Deck None

OtherRooms
Dining Area
Eat In Kitchen
Great Room
Laundry/Utility Room
Library/Study
Storage Attic

AppliancesIncluded Basement
Dishwasher Crawl Space
Drysk for Tanya Pinkerton
Gabiger Realty Inc
Microwaye
School Asbury Avenue, Ocean