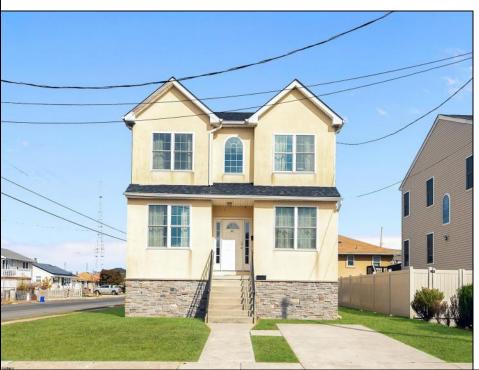

## **COMMENTS**

Spacious Colonial in Venice Park. The fantastic home offers a modern kitchen w/granite counters, center island, full stainless steel appliance package and cabinets galore! It joins with the great room and dining area making this downstairs space the ideal entertaining space for holidays and get togethers! There is also a 1st level flex room which is perfect for a guest/in-law room or office/study space with a full bath directly across the way. Upstairs you'll find the primary suite with a huge walk in closet and its own private bath, plus two generous sized secondary bedrooms w/full guest bath down the hall. The 2nd floor landing overlooks the downstairs giving it an incredible, open feel. Gorgeous flooring and neutral decor throughout. Come take a look!