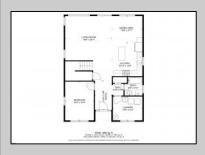

## **COMMENTS**

Spacious Colonial in Venice Park. The fantastic home offers a modern kitchen w/granite counters, center island, full stainless steel appliance package and cabinets galore! It joins with the great room and dining area making this downstairs space the ideal entertaining space for holidays and get togethers! There is also a 1st level flex room which is perfect for a guest/in-law room or office/study space with a full bath directly across the way. Upstairs you'll find the primary suite with a huge walk in closet and its own private bath, plus two generous sized secondary bedrooms w/full guest bath down the hall. The 2nd floor landing overlooks the downstairs giving it an incredible, open feel. Gorgeous flooring and neutral decor throughout. Come take a look!

Come take a look!

PROPERTY DETAILS

Exterior OutsideFeatures ParkingGarage
Stucco Deck None

OtherRooms
Dining Area
Eat In Kitchen
Great Room
Laundry/Utility Room
Library/Study
Storage Attic

AppliancesIncluded Basement
Dishwasher Crawl Space
Drysk for Tanya Pinkerton
Gabiger Realty Inc
Microwaye
School Asbury Avenue, Ocean