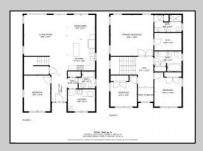

## **COMMENTS**

Spacious Colonial in Venice Park. The fantastic home offers a modern kitchen w/granite counters, center island, full stainless steel appliance package and cabinets galore! It joins with the great room and dining area making this downstairs space the ideal entertaining space for holidays and get togethers! There is also a 1st level flex room which is perfect for a guest/in-law room or office/study space with a full bath directly across the way. Upstairs you'll find the primary suite with a huge walk in closet and its own private bath, plus two generous sized secondary bedrooms w/full guest bath down the hall. The 2nd floor landing overlooks the downstairs giving it an incredible, open feel. Gorgeous flooring and neutral decor throughout. Come take a look!

Come take a look!

PROPERTY DETAILS

Exterior OutsideFeatures ParkingGarage
Stucco Deck None

OtherRooms
Dining Area
Eat In Kitchen
Great Room
Laundry/Utility Room
Library/Study
Storage Attic

AppliancesIncluded Basement
Dishwasher Crawl Space
Drysk for Tanya Pinkerton
Gabiger Realty Inc
Microwaye
School Asbury Avenue, Ocean