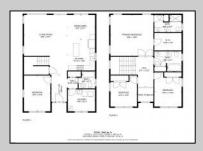

## **COMMENTS**

Spacious Colonial in Venice Park. The fantastic home offers a modern kitchen w/granite counters, center island, full stainless steel appliance package and cabinets galore! It joins with the great room and dining area making this downstairs space the ideal entertaining space for holidays and get togethers! There is also a 1st level flex room which is perfect for a guest/in-law room or office/study space with a full bath directly across the way. Upstairs you'll find the primary suite with a huge walk in closet and its own private bath, plus two generous sized secondary bedrooms w/full guest bath down the hall. The 2nd floor landing overlooks the downstairs giving it an incredible, open feel. Gorgeous flooring and neutral decor throughout. Come take a look!

PROPERTY DETAILS

Exterior OutsideFeatures ParkingGarage
Stucco Deck None

OtherRooms
Dining Area
Eat In Kitchen
Great Room
Laundry/Utility Room
Library/Study
Storage Attic

AppliancesIncluded Basement
Dishwasher Crawl Space
Dryesk for Theresa Maina
GaBerger Realty Inc
Microwaye
Dryesh Asbury Avenue, Ocean