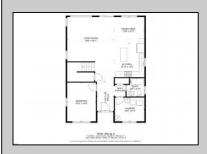

## **COMMENTS**

Spacious Colonial in Venice Park. The fantastic home offers a modern kitchen w/granite counters, center island, full stainless steel appliance package and cabinets galore! It joins with the great room and dining area making this downstairs space the ideal entertaining space for holidays and get togethers! There is also a 1st level flex room which is perfect for a guest/in-law room or office/study space with a full bath directly across the way. Upstairs you'll find the primary suite with a huge walk in closet and its own private bath, plus two generous sized secondary bedrooms w/full guest bath down the hall. The 2nd floor landing overlooks the downstairs giving it an incredible, open feel. Gorgeous flooring and neutral decor throughout. Come take a look!