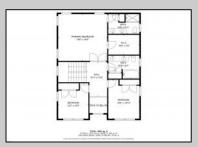

## **COMMENTS**

Spacious Colonial in Venice Park. The fantastic home offers a modern kitchen w/granite counters, center island, full stainless steel appliance package and cabinets galore! It joins with the great room and dining area making this downstairs space the ideal entertaining space for holidays and get togethers! There is also a 1st level flex room which is perfect for a guest/in-law room or office/study space with a full bath directly across the way. Upstairs you'll find the primary suite with a huge walk in closet and its own private bath, plus two generous sized secondary bedrooms w/full guest bath down the hall. The 2nd floor landing overlooks the downstairs giving it an incredible, open feel. Gorgeous flooring and neutral decor throughout. Come take a look!