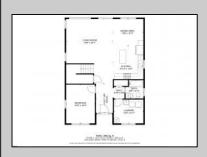

## **COMMENTS**

Spacious Colonial in Venice Park. The fantastic home offers a modern kitchen w/granite counters, center island, full stainless steel appliance package and cabinets galore! It joins with the great room and dining area making this downstairs space the ideal entertaining space for holidays and get togethers! There is also a 1st level flex room which is perfect for a guest/in-law room or office/study space with a full bath directly across the way. Upstairs you\'ll find the primary suite with a huge walk in closet and its own private bath, plus two generous sized secondary bedrooms w/full guest bath down the hall. The 2nd floor landing overlooks the downstairs giving it an incredible, open feel. Gorgeous flooring and neutral decor throughout. Come take a look!

## **PROPERTY DETAILS**

OutsideFeatures Exterior ParkingGarage Deck None Stucco

OtherRooms Dining Area Eat In Kitchen Great Room Laundry/Utility Room Library/Study Storage Attic

Heating Forced Air

Gas-Natural