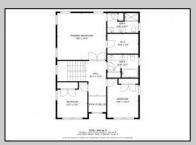

## **COMMENTS**

Spacious Colonial in Venice Park. The fantastic home offers a modern kitchen w/granite counters, center island, full stainless steel appliance package and cabinets galore! It joins with the great room and dining area making this downstairs space the ideal entertaining space for holidays and get togethers! There is also a 1st level flex room which is perfect for a guest/in-law room or office/study space with a full bath directly across the way. Upstairs you\'ll find the primary suite with a huge walk in closet and its own private bath, plus two generous sized secondary bedrooms w/full guest bath down the hall. The 2nd floor landing overlooks the downstairs giving it an incredible, open feel. Gorgeous flooring and neutral decor throughout. Come take a look!

## **PROPERTY DETAILS**

OutsideFeatures Exterior ParkingGarage Deck None Stucco

OtherRooms Dining Area Eat In Kitchen Great Room Laundry/Utility Room Library/Study Storage Attic

Heating Forced Air

Gas-Natural