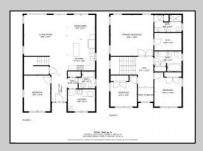

## **COMMENTS**

Spacious Colonial in Venice Park. The fantastic home offers a modern kitchen w/granite counters, center island, full stainless steel appliance package and cabinets galore! It joins with the great room and dining area making this downstairs space the ideal entertaining space for holidays and get togethers! There is also a 1st level flex room which is perfect for a guest/in-law room or office/study space with a full bath directly across the way. Upstairs you\'ll find the primary suite with a huge walk in closet and its own private bath, plus two generous sized secondary bedrooms w/full guest bath down the hall. The 2nd floor landing overlooks the downstairs giving it an incredible, open feel. Gorgeous flooring and neutral decor throughout. Come take a look!

## **PROPERTY DETAILS**

OutsideFeatures Exterior ParkingGarage Deck None Stucco

OtherRooms Dining Area Eat In Kitchen Great Room Laundry/Utility Room Library/Study Storage Attic

Heating Forced Air

Gas-Natural