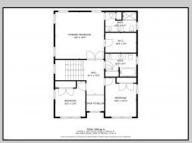

## **COMMENTS**

Spacious Colonial in Venice Park. The fantastic home offers a modern kitchen w/granite counters, center island, full stainless steel appliance package and cabinets galore! It joins with the great room and dining area making this downstairs space the ideal entertaining space for holidays and get togethers! There is also a 1st level flex room which is perfect for a guest/in-law room or office/study space with a full bath directly across the way. Upstairs you\'ll find the primary suite with a huge walk in closet and its own private bath, plus two generous sized secondary bedrooms w/full guest bath down the hall. The 2nd floor landing overlooks the downstairs giving it an incredible, open feel. Gorgeous flooring and neutral decor throughout.