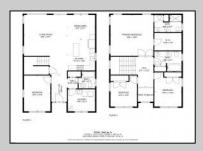

## **COMMENTS**

Spacious Colonial in Venice Park. The fantastic home offers a modern kitchen w/granite counters, center island, full stainless steel appliance package and cabinets galore! It joins with the great room and dining area making this downstairs space the ideal entertaining space for holidays and get togethers! There is also a 1st level flex room which is perfect for a guest/in-law room or office/study space with a full bath directly across the way. Upstairs you\'ll find the primary suite with a huge walk in closet and its own private bath, plus two generous sized secondary bedrooms w/full guest bath down the hall. The 2nd floor landing overlooks the downstairs giving it an incredible, open feel. Gorgeous flooring and neutral decor throughout.

Come take a look! **PROPERTY DETAILS** OutsideFeatures OtherRooms Exterior ParkingGarage

None

AppliancesIncluded **Basement** 

Deck

Stucco

Crawl Space Dishwasher Dry&sk for Sean McGinnis Gaberger Realty Inc Microwaye 31 60 Asbury Avenue, Ocean City Refrinerator Refrigerator Washell: 609-399-0076

Email to: smc@bergerrealty.com

HotWater Water Gas Public

Heating Forced Air Gas-Natural

Dining Area

Eat In Kitchen Great Room Laundry/Utility Room Library/Study Storage Attic