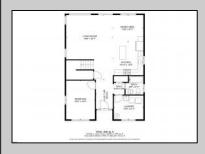

## **COMMENTS**

Spacious Colonial in Venice Park. The fantastic home offers a modern kitchen w/granite counters, center island, full stainless steel appliance package and cabinets galore! It joins with the great room and dining area making this downstairs space the ideal entertaining space for holidays and get togethers! There is also a 1st level flex room which is perfect for a guest/in-law room or office/study space with a full bath directly across the way. Upstairs you\'ll find the primary suite with a huge walk in closet and its own private bath, plus two generous sized secondary bedrooms w/full guest bath down the hall. The 2nd floor landing overlooks the downstairs giving it an incredible, open feel. Gorgeous flooring and neutral decor throughout.