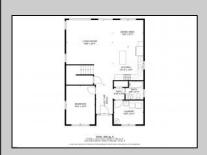

## **COMMENTS**

Spacious Colonial in Venice Park. The fantastic home offers a modern kitchen w/granite counters, center island, full stainless steel appliance package and cabinets galore! It joins with the great room and dining area making this downstairs space the ideal entertaining space for holidays and get togethers! There is also a 1st level flex room which is perfect for a guest/in-law room or office/study space with a full bath directly across the way. Upstairs you\'ll find the primary suite with a huge walk in closet and its own private bath, plus two generous sized secondary bedrooms w/full guest bath down the hall. The 2nd floor landing overlooks the downstairs giving it an incredible, open feel. Gorgeous flooring and neutral decor throughout. Come take a look!

**PROPERTY DETAILS** OutsideFeatures Exterior ParkingGarage Deck None Stucco

OtherRooms Dining Area Eat In Kitchen Great Room Laundry/Utility Room Library/Study Storage Attic

AppliancesIncluded **Basement** Dishwasher Crawl Space DryAsk for Patricia (Trish) Spengler Gaberger Realty Inc