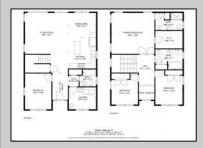

## **COMMENTS**

Spacious Colonial in Venice Park. The fantastic home offers a modern kitchen w/granite counters, center island, full stainless steel appliance package and cabinets galore! It joins with the great room and dining area making this downstairs space the ideal entertaining space for holidays and get togethers! There is also a 1st level flex room which is perfect for a guest/in-law room or office/study space with a full bath directly across the way. Upstairs you\'ll find the primary suite with a huge walk in closet and its own private bath, plus two generous sized secondary bedrooms w/full guest bath down the hall. The 2nd floor landing overlooks the downstairs giving it an incredible, open feel. Gorgeous flooring and neutral decor throughout. Come take a look!

**PROPERTY DETAILS** OutsideFeatures Exterior ParkingGarage Deck None Stucco

OtherRooms Dining Area Eat In Kitchen Great Room Laundry/Utility Room Library/Study Storage Attic

AppliancesIncluded **Basement** Dishwasher Crawl Space DryAsk for Patricia (Trish) Spengler Gaberger Realty Inc