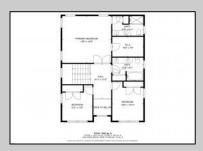

## **COMMENTS**

Spacious Colonial in Venice Park. The fantastic home offers a modern kitchen w/granite counters, center island, full stainless steel appliance package and cabinets galore! It joins with the great room and dining area making this downstairs space the ideal entertaining space for holidays and get togethers! There is also a 1st level flex room which is perfect for a guest/in-law room or office/study space with a full bath directly across the way. Upstairs you\'ll find the primary suite with a huge walk in closet and its own private bath, plus two generous sized secondary bedrooms w/full guest bath down the hall. The 2nd floor landing overlooks the downstairs giving it an incredible, open feel. Gorgeous flooring and neutral decor throughout. Come take a look!

**PROPERTY DETAILS** OutsideFeatures Exterior ParkingGarage Deck None Stucco

OtherRooms Dining Area Eat In Kitchen Great Room Laundry/Utility Room Library/Study Storage Attic

AppliancesIncluded **Basement** Dishwasher Crawl Space DryAsk for Patricia (Trish) Spengler Gaberger Realty Inc