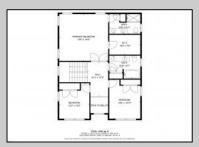

## **COMMENTS**

Spacious Colonial in Venice Park. The fantastic home offers a modern kitchen w/granite counters, center island, full stainless steel appliance package and cabinets galore! It joins with the great room and dining area making this downstairs space the ideal entertaining space for holidays and get togethers! There is also a 1st level flex room which is perfect for a guest/in-law room or office/study space with a full bath directly across the way. Upstairs you\'ll find the primary suite with a huge walk in closet and its own private bath, plus two generous sized secondary bedrooms w/full guest bath down the hall. The 2nd floor landing overlooks the downstairs giving it an incredible, open feel. Gorgeous flooring and neutral decor throughout. Come take a look!

**PROPERTY DETAILS** OutsideFeatures Exterior ParkingGarage Deck None Stucco

OtherRooms Dining Area Eat In Kitchen Great Room Laundry/Utility Room Library/Study Storage Attic

AppliancesIncluded **Basement** Crawl Space Dishwasher Dry&sk for Nicole Williams Gaberger Realty Inc