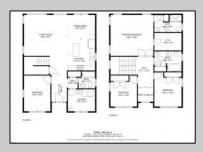

## **COMMENTS**

Spacious Colonial in Venice Park. The fantastic home offers a modern kitchen w/granite counters, center island, full stainless steel appliance package and cabinets galore! It joins with the great room and dining area making this downstairs space the ideal entertaining space for holidays and get togethers! There is also a 1st level flex room which is perfect for a guest/in-law room or office/study space with a full bath directly across the way. Upstairs you\'ll find the primary suite with a huge walk in closet and its own private bath, plus two generous sized secondary bedrooms w/full guest bath down the hall. The 2nd floor landing overlooks the downstairs giving it an incredible, open feel. Gorgeous flooring and neutral decor throughout. Come take a look!

**PROPERTY DETAILS** OutsideFeatures Exterior ParkingGarage Deck None Stucco

OtherRooms Dining Area Eat In Kitchen Great Room Laundry/Utility Room Library/Study Storage Attic

AppliancesIncluded **Basement** Crawl Space Dishwasher Dry&sk for Nicole Williams Gaberger Realty Inc