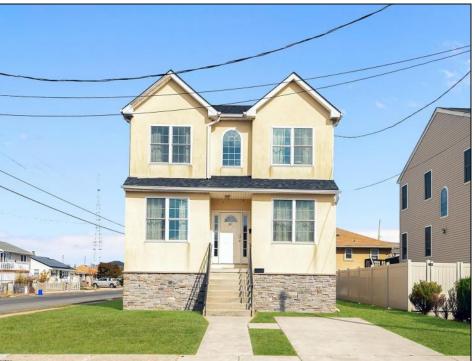

## **COMMENTS**

Spacious Colonial in Venice Park. The fantastic home offers a modern kitchen w/granite counters, center island, full stainless steel appliance package and cabinets galore! It joins with the great room and dining area making this downstairs space the ideal entertaining space for holidays and get togethers! There is also a 1st level flex room which is perfect for a guest/in-law room or office/study space with a full bath directly across the way. Upstairs you\'ll find the primary suite with a huge walk in closet and its own private bath, plus two generous sized secondary bedrooms w/full guest bath down the hall. The 2nd floor landing overlooks the downstairs giving it an incredible, open feel. Gorgeous flooring and neutral decor throughout. Come take a look!