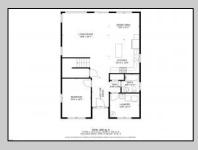

## **COMMENTS**

Spacious Colonial in Venice Park. The fantastic home offers a modern kitchen w/granite counters, center island, full stainless steel appliance package and cabinets galore! It joins with the great room and dining area making this downstairs space the ideal entertaining space for holidays and get togethers! There is also a 1st level flex room which is perfect for a guest/in-law room or office/study space with a full bath directly across the way. Upstairs you\'ll find the primary suite with a huge walk in closet and its own private bath, plus two generous sized secondary bedrooms w/full guest bath down the hall. The 2nd floor landing overlooks the downstairs giving it an incredible, open feel. Gorgeous flooring and neutral decor throughout. Come take a look!

**PROPERTY DETAILS** OutsideFeatures Exterior ParkingGarage Deck None Stucco

OtherRooms Dining Area Eat In Kitchen Great Room Laundry/Utility Room Library/Study Storage Attic

AppliancesIncluded **Basement** Crawl Space Dishwasher Dry&sk for Nicole Williams Gaberger Realty Inc