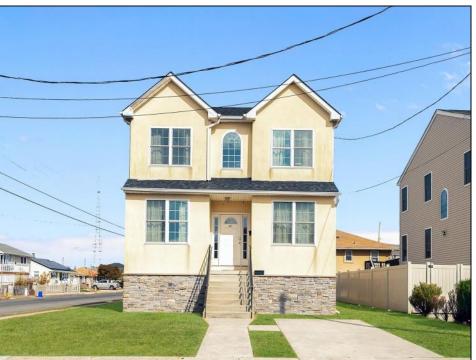

## **COMMENTS**

Spacious Colonial in Venice Park. The fantastic home offers a modern kitchen w/granite counters, center island, full stainless steel appliance package and cabinets galore! It joins with the great room and dining area making this downstairs space the ideal entertaining space for holidays and get togethers! There is also a 1st level flex room which is perfect for a guest/in-law room or office/study space with a full bath directly across the way. Upstairs you'll find the primary suite with a huge walk in closet and its own private bath, plus two generous sized secondary bedrooms w/full guest bath down the hall. The 2nd floor landing overlooks the downstairs giving it an incredible, open feel. Gorgeous flooring and neutral decor throughout. Come take a look!