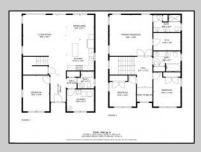

## **COMMENTS**

Spacious Colonial in Venice Park. The fantastic home offers a modern kitchen w/granite counters, center island, full stainless steel appliance package and cabinets galore! It joins with the great room and dining area making this downstairs space the ideal entertaining space for holidays and get togethers! There is also a 1st level flex room which is perfect for a guest/in-law room or office/study space with a full bath directly across the way. Upstairs you'll find the primary suite with a huge walk in closet and its own private bath, plus two generous sized secondary bedrooms w/full guest bath down the hall. The 2nd floor landing overlooks the downstairs giving it an incredible, open feel. Gorgeous flooring and neutral decor throughout. Come take a look!