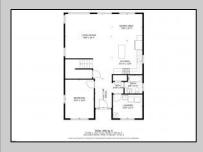

## **COMMENTS**

Spacious Colonial in Venice Park. The fantastic home offers a modern kitchen w/granite counters, center island, full stainless steel appliance package and cabinets galore! It joins with the great room and dining area making this downstairs space the ideal entertaining space for holidays and get togethers! There is also a 1st level flex room which is perfect for a guest/in-law room or office/study space with a full bath directly across the way. Upstairs you'll find the primary suite with a huge walk in closet and its own private bath, plus two generous sized secondary bedrooms w/full guest bath down the hall. The 2nd floor landing overlooks the downstairs giving it an incredible, open feel. Gorgeous flooring and neutral decor throughout. Come take a look!