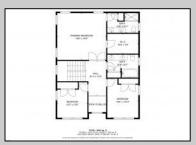

## **COMMENTS**

Spacious Colonial in Venice Park. The fantastic home offers a modern kitchen w/granite counters, center island, full stainless steel appliance package and cabinets galore! It joins with the great room and dining area making this downstairs space the ideal entertaining space for holidays and get togethers! There is also a 1st level flex room which is perfect for a guest/in-law room or office/study space with a full bath directly across the way. Upstairs you'll find the primary suite with a huge walk in closet and its own private bath, plus two generous sized secondary bedrooms w/full guest bath down the hall. The 2nd floor landing overlooks the downstairs giving it an incredible, open feel. Gorgeous flooring and neutral decor throughout. Come take a look!