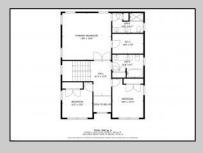

## **COMMENTS**

Spacious Colonial in Venice Park. The fantastic home offers a modern kitchen w/granite counters, center island, full stainless steel appliance package and cabinets galore! It joins with the great room and dining area making this downstairs space the ideal entertaining space for holidays and get togethers! There is also a 1st level flex room which is perfect for a guest/in-law room or office/study space with a full bath directly across the way. Upstairs you\'ll find the primary suite with a huge walk in closet and its own private bath, plus two generous sized secondary bedrooms w/full guest bath down the hall. The 2nd floor landing overlooks the downstairs giving it an incredible, open feel. Gorgeous flooring and neutral decor throughout.