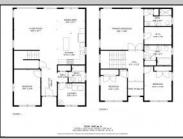

## **COMMENTS**

Spacious Colonial in Venice Park. The fantastic home offers a modern kitchen w/granite counters, center island, full stainless steel appliance package and cabinets galore! It joins with the great room and dining area making this downstairs space the ideal entertaining space for holidays and get togethers! There is also a 1st level flex room which is perfect for a guest/in-law room or office/study space with a full bath directly across the way. Upstairs you\'ll find the primary suite with a huge walk in closet and its own private bath, plus two generous sized secondary bedrooms w/full guest bath down the hall. The 2nd floor landing overlooks the downstairs giving it an incredible, open feel. Gorgeous flooring and neutral decor throughout.