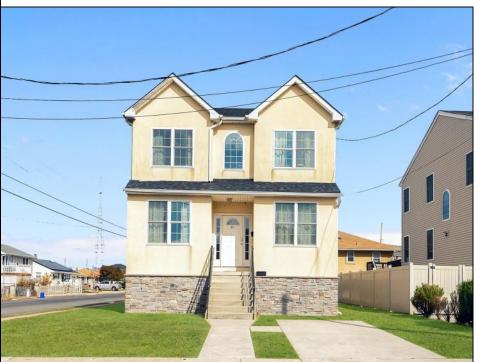

## **COMMENTS**

Spacious Colonial in Venice Park. The fantastic home offers a modern kitchen w/granite counters, center island, full stainless steel appliance package and cabinets galore! It joins with the great room and dining area making this downstairs space the ideal entertaining space for holidays and get togethers! There is also a 1st level flex room which is perfect for a guest/in-law room or office/study space with a full bath directly across the way. Upstairs you\'ll find the primary suite with a huge walk in closet and its own private bath, plus two generous sized secondary bedrooms w/full guest bath down the hall. The 2nd floor landing overlooks the downstairs giving it an incredible, open feel. Gorgeous flooring and neutral decor throughout.