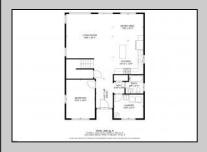

## **COMMENTS**

Spacious Colonial in Venice Park. The fantastic home offers a modern kitchen w/granite counters, center island, full stainless steel appliance package and cabinets galore! It joins with the great room and dining area making this downstairs space the ideal entertaining space for holidays and get togethers! There is also a 1st level flex room which is perfect for a guest/in-law room or office/study space with a full bath directly across the way. Upstairs you\'ll find the primary suite with a huge walk in closet and its own private bath, plus two generous sized secondary bedrooms w/full guest bath down the hall. The 2nd floor landing overlooks the downstairs giving it an incredible, open feel. Gorgeous flooring and neutral decor throughout.