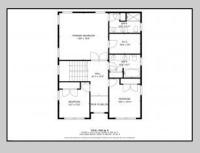

## **COMMENTS**

Spacious Colonial in Venice Park. The fantastic home offers a modern kitchen w/granite counters, center island, full stainless steel appliance package and cabinets galore! It joins with the great room and dining area making this downstairs space the ideal entertaining space for holidays and get togethers! There is also a 1st level flex room which is perfect for a guest/in-law room or office/study space with a full bath directly across the way. Upstairs you\'ll find the primary suite with a huge walk in closet and its own private bath, plus two generous sized secondary bedrooms w/full guest bath down the hall. The 2nd floor landing overlooks the downstairs giving it an incredible, open feel. Gorgeous flooring and neutral decor throughout.