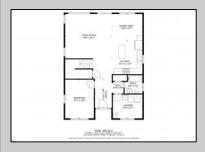

## **COMMENTS**

Spacious Colonial in Venice Park. The fantastic home offers a modern kitchen w/granite counters, center island, full stainless steel appliance package and cabinets galore! It joins with the great room and dining area making this downstairs space the ideal entertaining space for holidays and get togethers! There is also a 1st level flex room which is perfect for a guest/in-law room or office/study space with a full bath directly across the way. Upstairs you\'ll find the primary suite with a huge walk in closet and its own private bath, plus two generous sized secondary bedrooms w/full guest bath down the hall. The 2nd floor landing overlooks the downstairs giving it an incredible, open feel. Gorgeous flooring and neutral decor throughout.