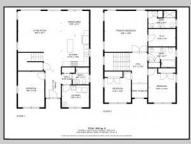

## **COMMENTS**

Spacious Colonial in Venice Park. The fantastic home offers a modern kitchen w/granite counters, center island, full stainless steel appliance package and cabinets galore! It joins with the great room and dining area making this downstairs space the ideal entertaining space for holidays and get togethers! There is also a 1st level flex room which is perfect for a guest/in-law room or office/study space with a full bath directly across the way. Upstairs you\'ll find the primary suite with a huge walk in closet and its own private bath, plus two generous sized secondary bedrooms w/full guest bath down the hall. The 2nd floor landing overlooks the downstairs giving it an incredible, open feel. Gorgeous flooring and neutral decor throughout.

None

Come take a look! **PROPERTY DETAILS** OutsideFeatures OtherRooms Exterior ParkingGarage

Deck

Dining Area Eat In Kitchen Great Room Laundry/Utility Room Library/Study Storage Attic

Stucco

AppliancesIncluded **Basement** Crawl Space Dishwasher Dry&sk for Matthew Bader Gaberger Realty Inc Miggwaye Asbury Avenue, Ocean City Refrigerator Wastell: 609-399-0076