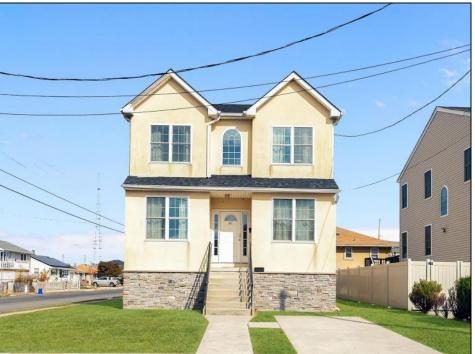

## **COMMENTS**

Spacious Colonial in Venice Park. The fantastic home offers a modern kitchen w/granite counters, center island, full stainless steel appliance package and cabinets galore! It joins with the great room and dining area making this downstairs space the ideal entertaining space for holidays and get togethers! There is also a 1st level flex room which is perfect for a guest/in-law room or office/study space with a full bath directly across the way. Upstairs you\'ll find the primary suite with a huge walk in closet and its own private bath, plus two generous sized secondary bedrooms w/full guest bath down the hall. The 2nd floor landing overlooks the downstairs giving it an incredible, open feel. Gorgeous flooring and neutral decor throughout.