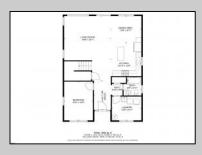

## **COMMENTS**

Spacious Colonial in Venice Park. The fantastic home offers a modern kitchen w/granite counters, center island, full stainless steel appliance package and cabinets galore! It joins with the great room and dining area making this downstairs space the ideal entertaining space for holidays and get togethers! There is also a 1st level flex room which is perfect for a guest/in-law room or office/study space with a full bath directly across the way. Upstairs you\'ll find the primary suite with a huge walk in closet and its own private bath, plus two generous sized secondary bedrooms w/full guest bath down the hall. The 2nd floor landing overlooks the downstairs giving it an incredible, open feel. Gorgeous flooring and neutral decor throughout. Come take a look!

**PROPERTY DETAILS** OutsideFeatures Exterior ParkingGarage Deck None Stucco

OtherRooms Dining Area Eat In Kitchen Great Room Laundry/Utility Room Library/Study Storage Attic

AppliancesIncluded **Basement** Crawl Space Dishwasher DryAsk for Margarita Kobilianets Gaberger Realty Inc Micgoway Asbury Avenue, Ocean City Refrigerator Wasal: 609-399-0076