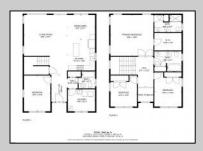

## **COMMENTS**

Spacious Colonial in Venice Park. The fantastic home offers a modern kitchen w/granite counters, center island, full stainless steel appliance package and cabinets galore! It joins with the great room and dining area making this downstairs space the ideal entertaining space for holidays and get togethers! There is also a 1st level flex room which is perfect for a guest/in-law room or office/study space with a full bath directly across the way. Upstairs you\'ll find the primary suite with a huge walk in closet and its own private bath, plus two generous sized secondary bedrooms w/full guest bath down the hall. The 2nd floor landing overlooks the downstairs giving it an incredible, open feel. Gorgeous flooring and neutral decor throughout. Come take a look!

**PROPERTY DETAILS** OutsideFeatures Exterior ParkingGarage Deck None Stucco

OtherRooms Dining Area Eat In Kitchen Great Room Laundry/Utility Room Library/Study Storage Attic

AppliancesIncluded **Basement** Crawl Space Dishwasher DryAsk for Margarita Kobilianets Gaberger Realty Inc Micgoway Asbury Avenue, Ocean City Refrigerator Wasal: 609-399-0076