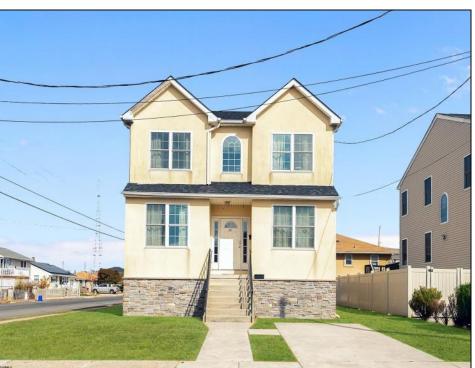

## **COMMENTS**

Spacious Colonial in Venice Park. The fantastic home offers a modern kitchen w/granite counters, center island, full stainless steel appliance package and cabinets galore! It joins with the great room and dining area making this downstairs space the ideal entertaining space for holidays and get togethers! There is also a 1st level flex room which is perfect for a guest/in-law room or office/study space with a full bath directly across the way. Upstairs you\'ll find the primary suite with a huge walk in closet and its own private bath, plus two generous sized secondary bedrooms w/full guest bath down the hall. The 2nd floor landing overlooks the downstairs giving it an incredible, open feel. Gorgeous flooring and neutral decor throughout. Come take a look!