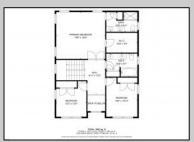

## **COMMENTS**

Spacious Colonial in Venice Park. The fantastic home offers a modern kitchen w/granite counters, center island, full stainless steel appliance package and cabinets galore! It joins with the great room and dining area making this downstairs space the ideal entertaining space for holidays and get togethers! There is also a 1st level flex room which is perfect for a guest/in-law room or office/study space with a full bath directly across the way. Upstairs you\'ll find the primary suite with a huge walk in closet and its own private bath, plus two generous sized secondary bedrooms w/full guest bath down the hall. The 2nd floor landing overlooks the downstairs giving it an incredible, open feel. Gorgeous flooring and neutral decor throughout. Come take a look!

**PROPERTY DETAILS** OutsideFeatures Exterior ParkingGarage Deck None Stucco

OtherRooms Dining Area Eat In Kitchen Great Room Laundry/Utility Room Library/Study Storage Attic

AppliancesIncluded **Basement** Crawl Space Dishwasher DryAsk for Margarita Kobilianets Gaberger Realty Inc Micgoway Asbury Avenue, Ocean City Refrigerator Wasal: 609-399-0076