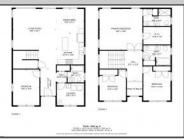

## **COMMENTS**

Spacious Colonial in Venice Park. The fantastic home offers a modern kitchen w/granite counters, center island, full stainless steel appliance package and cabinets galore! It joins with the great room and dining area making this downstairs space the ideal entertaining space for holidays and get togethers! There is also a 1st level flex room which is perfect for a guest/in-law room or office/study space with a full bath directly across the way. Upstairs you\'ll find the primary suite with a huge walk in closet and its own private bath, plus two generous sized secondary bedrooms w/full guest bath down the hall. The 2nd floor landing overlooks the downstairs giving it an incredible, open feel. Gorgeous flooring and neutral decor throughout. Come take a look!

**PROPERTY DETAILS** OutsideFeatures Exterior ParkingGarage Deck None Stucco

OtherRooms Dining Area Eat In Kitchen Great Room Laundry/Utility Room Library/Study Storage Attic

AppliancesIncluded **Basement** Dishwasher Crawl Space Dry&sk for Michael Maina Gaberger Realty Inc Microwaye 31 60 Asbury Avenue, Ocean City Refrinerator