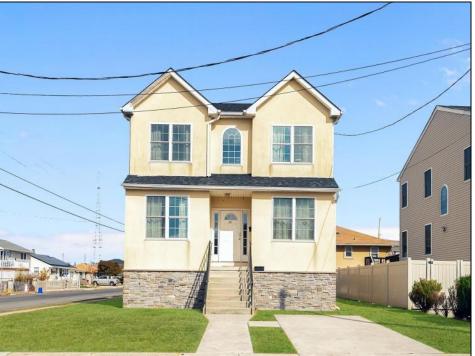

## **COMMENTS**

Spacious Colonial in Venice Park. The fantastic home offers a modern kitchen w/granite counters, center island, full stainless steel appliance package and cabinets galore! It joins with the great room and dining area making this downstairs space the ideal entertaining space for holidays and get togethers! There is also a 1st level flex room which is perfect for a guest/in-law room or office/study space with a full bath directly across the way. Upstairs you\'ll find the primary suite with a huge walk in closet and its own private bath, plus two generous sized secondary bedrooms w/full guest bath down the hall. The 2nd floor landing overlooks the downstairs giving it an incredible, open feel. Gorgeous flooring and neutral decor throughout. Come take a look!