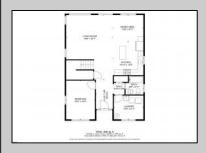

## **COMMENTS**

Spacious Colonial in Venice Park. The fantastic home offers a modern kitchen w/granite counters, center island, full stainless steel appliance package and cabinets galore! It joins with the great room and dining area making this downstairs space the ideal entertaining space for holidays and get togethers! There is also a 1st level flex room which is perfect for a guest/in-law room or office/study space with a full bath directly across the way. Upstairs you\'ll find the primary suite with a huge walk in closet and its own private bath, plus two generous sized secondary bedrooms w/full guest bath down the hall. The 2nd floor landing overlooks the downstairs giving it an incredible, open feel. Gorgeous flooring and neutral decor throughout. Come take a look!

**PROPERTY DETAILS** OutsideFeatures Exterior ParkingGarage Deck None Stucco

OtherRooms Dining Area Eat In Kitchen Great Room Laundry/Utility Room Library/Study Storage Attic

AppliancesIncluded **Basement** Dishwasher Crawl Space Dry&sk for Michael Maina Gaberger Realty Inc Microwaye 31 60 Asbury Avenue, Ocean City Refrinerator