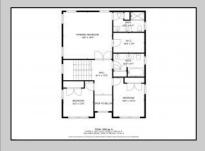

## **COMMENTS**

Spacious Colonial in Venice Park. The fantastic home offers a modern kitchen w/granite counters, center island, full stainless steel appliance package and cabinets galore! It joins with the great room and dining area making this downstairs space the ideal entertaining space for holidays and get togethers! There is also a 1st level flex room which is perfect for a guest/in-law room or office/study space with a full bath directly across the way. Upstairs you\'ll find the primary suite with a huge walk in closet and its own private bath, plus two generous sized secondary bedrooms w/full guest bath down the hall. The 2nd floor landing overlooks the downstairs giving it an incredible, open feel. Gorgeous flooring and neutral decor throughout. Come take a look!

**PROPERTY DETAILS** OutsideFeatures Exterior ParkingGarage Deck None Stucco

OtherRooms Dining Area Eat In Kitchen Great Room Laundry/Utility Room Library/Study Storage Attic

AppliancesIncluded **Basement** Dishwasher Crawl Space Dry&sk for Michael Maina Gaberger Realty Inc Microwaye 31 60 Asbury Avenue, Ocean City Refrinerator