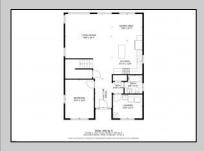

## **COMMENTS**

Spacious Colonial in Venice Park. The fantastic home offers a modern kitchen w/granite counters, center island, full stainless steel appliance package and cabinets galore! It joins with the great room and dining area making this downstairs space the ideal entertaining space for holidays and get togethers! There is also a 1st level flex room which is perfect for a guest/in-law room or office/study space with a full bath directly across the way. Upstairs you\'ll find the primary suite with a huge walk in closet and its own private bath, plus two generous sized secondary bedrooms w/full guest bath down the hall. The 2nd floor landing overlooks the downstairs giving it an incredible, open feel. Gorgeous flooring and neutral decor throughout. Come take a look!

PROPERTY DETAILS

Exterior OutsideFeatures ParkingGarage
Stucco Deck None

OtherRooms
Dining Area
Eat In Kitchen
Great Room
Laundry/Utility Room
Library/Study
Storage Attic

AppliancesIncluded Basement
Dishwasher Crawl Space
Dryksk for Ludwik Samselski