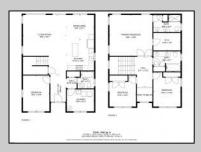

## **COMMENTS**

Spacious Colonial in Venice Park. The fantastic home offers a modern kitchen w/granite counters, center island, full stainless steel appliance package and cabinets galore! It joins with the great room and dining area making this downstairs space the ideal entertaining space for holidays and get togethers! There is also a 1st level flex room which is perfect for a guest/in-law room or office/study space with a full bath directly across the way. Upstairs you\'ll find the primary suite with a huge walk in closet and its own private bath, plus two generous sized secondary bedrooms w/full guest bath down the hall. The 2nd floor landing overlooks the downstairs giving it an incredible, open feel. Gorgeous flooring and neutral decor throughout. Come take a look!

PROPERTY DETAILS

Exterior OutsideFeatures ParkingGarage
Stucco Deck None

OtherRooms
Dining Area
Eat In Kitchen
Great Room
Laundry/Utility Room
Library/Study
Storage Attic

AppliancesIncluded Basement
Dishwasher Crawl Space
Dryksk for Ludwik Samselski