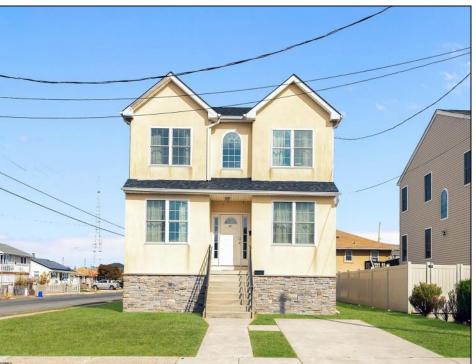

## **COMMENTS**

Spacious Colonial in Venice Park. The fantastic home offers a modern kitchen w/granite counters, center island, full stainless steel appliance package and cabinets galore! It joins with the great room and dining area making this downstairs space the ideal entertaining space for holidays and get togethers! There is also a 1st level flex room which is perfect for a guest/in-law room or office/study space with a full bath directly across the way. Upstairs you\'ll find the primary suite with a huge walk in closet and its own private bath, plus two generous sized secondary bedrooms w/full guest bath down the hall. The 2nd floor landing overlooks the downstairs giving it an incredible, open feel. Gorgeous flooring and neutral decor throughout. Come take a look!