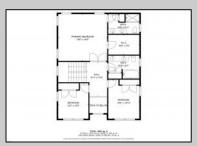

## **COMMENTS**

Spacious Colonial in Venice Park. The fantastic home offers a modern kitchen w/granite counters, center island, full stainless steel appliance package and cabinets galore! It joins with the great room and dining area making this downstairs space the ideal entertaining space for holidays and get togethers! There is also a 1st level flex room which is perfect for a guest/in-law room or office/study space with a full bath directly across the way. Upstairs you\'ll find the primary suite with a huge walk in closet and its own private bath, plus two generous sized secondary bedrooms w/full guest bath down the hall. The 2nd floor landing overlooks the downstairs giving it an incredible, open feel. Gorgeous flooring and neutral decor throughout. Come take a look!

PROPERTY DETAILS

Exterior OutsideFeatures ParkingGarage
Stucco Deck None

OtherRooms
Dining Area
Eat In Kitchen
Great Room
Laundry/Utility Room
Library/Study
Storage Attic

AppliancesIncluded Basement
Dishwasher Crawl Space
Dryksk for Ludwik Samselski