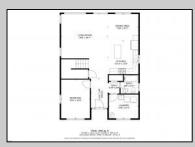

## **COMMENTS**

Spacious Colonial in Venice Park. The fantastic home offers a modern kitchen w/granite counters, center island, full stainless steel appliance package and cabinets galore! It joins with the great room and dining area making this downstairs space the ideal entertaining space for holidays and get togethers! There is also a 1st level flex room which is perfect for a guest/in-law room or office/study space with a full bath directly across the way. Upstairs you\'ll find the primary suite with a huge walk in closet and its own private bath, plus two generous sized secondary bedrooms w/full guest bath down the hall. The 2nd floor landing overlooks the downstairs giving it an incredible, open feel. Gorgeous flooring and neutral decor throughout. Come take a look!

## **PROPERTY DETAILS**

OutsideFeatures Exterior ParkingGarage Deck None Stucco

OtherRooms Dining Area Eat In Kitchen Great Room Laundry/Utility Room Library/Study Storage Attic

AppliancesIncluded **Basement** Crawl Space Dishwasher Dry&sk for Lauren Greiner Gaberger Realty Inc