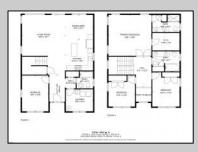

## **COMMENTS**

Spacious Colonial in Venice Park. The fantastic home offers a modern kitchen w/granite counters, center island, full stainless steel appliance package and cabinets galore! It joins with the great room and dining area making this downstairs space the ideal entertaining space for holidays and get togethers! There is also a 1st level flex room which is perfect for a guest/in-law room or office/study space with a full bath directly across the way. Upstairs you\'ll find the primary suite with a huge walk in closet and its own private bath, plus two generous sized secondary bedrooms w/full guest bath down the hall. The 2nd floor landing overlooks the downstairs giving it an incredible, open feel. Gorgeous flooring and neutral decor throughout. Come take a look!