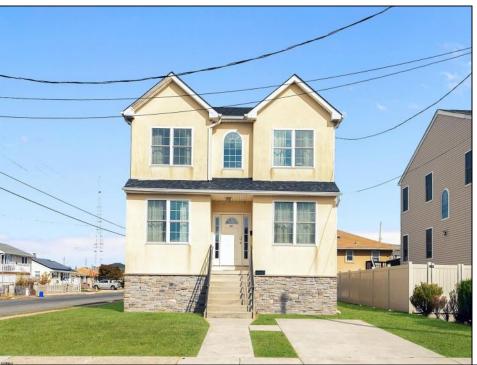

## **COMMENTS**

Spacious Colonial in Venice Park. The fantastic home offers a modern kitchen w/granite counters, center island, full stainless steel appliance package and cabinets galore! It joins with the great room and dining area making this downstairs space the ideal entertaining space for holidays and get togethers! There is also a 1st level flex room which is perfect for a guest/in-law room or office/study space with a full bath directly across the way. Upstairs you\'ll find the primary suite with a huge walk in closet and its own private bath, plus two generous sized secondary bedrooms w/full guest bath down the hall. The 2nd floor landing overlooks the downstairs giving it an incredible, open feel. Gorgeous flooring and neutral decor throughout. Come take a look!