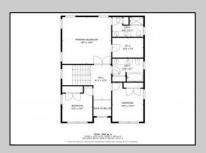

## **COMMENTS**

Spacious Colonial in Venice Park. The fantastic home offers a modern kitchen w/granite counters, center island, full stainless steel appliance package and cabinets galore! It joins with the great room and dining area making this downstairs space the ideal entertaining space for holidays and get togethers! There is also a 1st level flex room which is perfect for a guest/in-law room or office/study space with a full bath directly across the way. Upstairs you\'ll find the primary suite with a huge walk in closet and its own private bath, plus two generous sized secondary bedrooms w/full guest bath down the hall. The 2nd floor landing overlooks the downstairs giving it an incredible, open feel. Gorgeous flooring and neutral decor throughout. Come take a look!