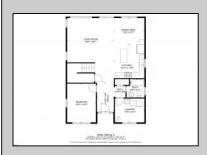

## **COMMENTS**

Spacious Colonial in Venice Park. The fantastic home offers a modern kitchen w/granite counters, center island, full stainless steel appliance package and cabinets galore! It joins with the great room and dining area making this downstairs space the ideal entertaining space for holidays and get togethers! There is also a 1st level flex room which is perfect for a guest/in-law room or office/study space with a full bath directly across the way. Upstairs you\'ll find the primary suite with a huge walk in closet and its own private bath, plus two generous sized secondary bedrooms w/full guest bath down the hall. The 2nd floor landing overlooks the downstairs giving it an incredible, open feel. Gorgeous flooring and neutral decor throughout. Come take a look!

**PROPERTY DETAILS** OutsideFeatures Exterior ParkingGarage Deck None Stucco

OtherRooms Dining Area Eat In Kitchen Great Room Laundry/Utility Room Library/Study Storage Attic

AppliancesIncluded **Basement** Crawl Space Dishwasher Dry&sk for Leon Grisbaum Gaberger Realty Inc Miggray Asbury Avenue, Ocean City Refrigerator Wasall: 609-399-0076