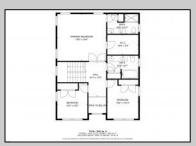

## **COMMENTS**

Spacious Colonial in Venice Park. The fantastic home offers a modern kitchen w/granite counters, center island, full stainless steel appliance package and cabinets galore! It joins with the great room and dining area making this downstairs space the ideal entertaining space for holidays and get togethers! There is also a 1st level flex room which is perfect for a guest/in-law room or office/study space with a full bath directly across the way. Upstairs you\'ll find the primary suite with a huge walk in closet and its own private bath, plus two generous sized secondary bedrooms w/full guest bath down the hall. The 2nd floor landing overlooks the downstairs giving it an incredible, open feel. Gorgeous flooring and neutral decor throughout. Come take a look!

**PROPERTY DETAILS** OutsideFeatures Exterior ParkingGarage Deck None Stucco

OtherRooms Dining Area Eat In Kitchen Great Room Laundry/Utility Room Library/Study Storage Attic

AppliancesIncluded **Basement** Crawl Space Dishwasher Dry&sk for Leon Grisbaum Gaberger Realty Inc Miggray Asbury Avenue, Ocean City Refrigerator Wasall: 609-399-0076