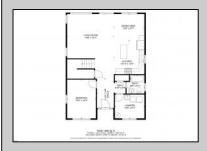

## **COMMENTS**

Spacious Colonial in Venice Park. The fantastic home offers a modern kitchen w/granite counters, center island, full stainless steel appliance package and cabinets galore! It joins with the great room and dining area making this downstairs space the ideal entertaining space for holidays and get togethers! There is also a 1st level flex room which is perfect for a guest/in-law room or office/study space with a full bath directly across the way. Upstairs you\'ll find the primary suite with a huge walk in closet and its own private bath, plus two generous sized secondary bedrooms w/full guest bath down the hall. The 2nd floor landing overlooks the downstairs giving it an incredible, open feel. Gorgeous flooring and neutral decor throughout.