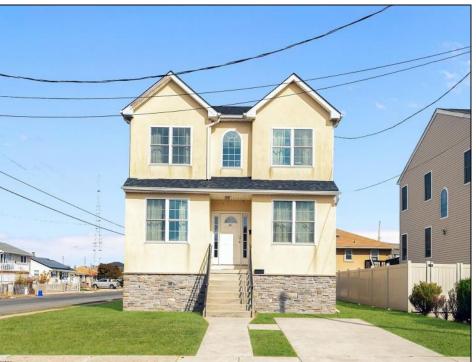

## **COMMENTS**

Spacious Colonial in Venice Park. The fantastic home offers a modern kitchen w/granite counters, center island, full stainless steel appliance package and cabinets galore! It joins with the great room and dining area making this downstairs space the ideal entertaining space for holidays and get togethers! There is also a 1st level flex room which is perfect for a guest/in-law room or office/study space with a full bath directly across the way. Upstairs you\'ll find the primary suite with a huge walk in closet and its own private bath, plus two generous sized secondary bedrooms w/full guest bath down the hall. The 2nd floor landing overlooks the downstairs giving it an incredible, open feel. Gorgeous flooring and neutral decor throughout.