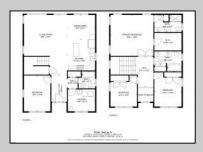

## **COMMENTS**

Spacious Colonial in Venice Park. The fantastic home offers a modern kitchen w/granite counters, center island, full stainless steel appliance package and cabinets galore! It joins with the great room and dining area making this downstairs space the ideal entertaining space for holidays and get togethers! There is also a 1st level flex room which is perfect for a guest/in-law room or office/study space with a full bath directly across the way. Upstairs you\'ll find the primary suite with a huge walk in closet and its own private bath, plus two generous sized secondary bedrooms w/full guest bath down the hall. The 2nd floor landing overlooks the downstairs giving it an incredible, open feel. Gorgeous flooring and neutral decor throughout.

Come take a look! **PROPERTY DETAILS** OutsideFeatures Exterior ParkingGarage Deck None Stucco

OtherRooms Dining Area Eat In Kitchen Great Room Laundry/Utility Room Library/Study Storage Attic

AppliancesIncluded **Basement** Dishwasher Crawl Space Dry&sk for Ken Sedberry Gaberger Realty Inc Microwave 3160 Asbury Avenue, Ocean City Refrigerator Refrigerator Washell: 609-399-0076