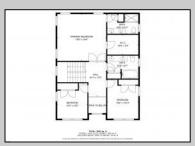

## **COMMENTS**

Spacious Colonial in Venice Park. The fantastic home offers a modern kitchen w/granite counters, center island, full stainless steel appliance package and cabinets galore! It joins with the great room and dining area making this downstairs space the ideal entertaining space for holidays and get togethers! There is also a 1st level flex room which is perfect for a guest/in-law room or office/study space with a full bath directly across the way. Upstairs you\'ll find the primary suite with a huge walk in closet and its own private bath, plus two generous sized secondary bedrooms w/full guest bath down the hall. The 2nd floor landing overlooks the downstairs giving it an incredible, open feel. Gorgeous flooring and neutral decor throughout.