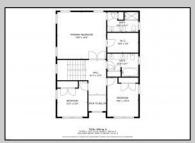

## **COMMENTS**

Spacious Colonial in Venice Park. The fantastic home offers a modern kitchen w/granite counters, center island, full stainless steel appliance package and cabinets galore! It joins with the great room and dining area making this downstairs space the ideal entertaining space for holidays and get togethers! There is also a 1st level flex room which is perfect for a guest/in-law room or office/study space with a full bath directly across the way. Upstairs you\'ll find the primary suite with a huge walk in closet and its own private bath, plus two generous sized secondary bedrooms w/full guest bath down the hall. The 2nd floor landing overlooks the downstairs giving it an incredible, open feel. Gorgeous flooring and neutral decor throughout. Come take a look!