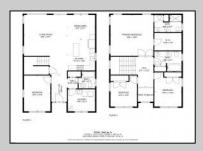

## **COMMENTS**

Spacious Colonial in Venice Park. The fantastic home offers a modern kitchen w/granite counters, center island, full stainless steel appliance package and cabinets galore! It joins with the great room and dining area making this downstairs space the ideal entertaining space for holidays and get togethers! There is also a 1st level flex room which is perfect for a guest/in-law room or office/study space with a full bath directly across the way. Upstairs you\'ll find the primary suite with a huge walk in closet and its own private bath, plus two generous sized secondary bedrooms w/full guest bath down the hall. The 2nd floor landing overlooks the downstairs giving it an incredible, open feel. Gorgeous flooring and neutral decor throughout. Come take a look!

## **PROPERTY DETAILS**

OutsideFeatures Exterior ParkingGarage Deck None Stucco

OtherRooms Dining Area Eat In Kitchen Great Room Laundry/Utility Room Library/Study Storage Attic

AppliancesIncluded **Basement** Crawl Space Dishwasher Dry&sk for Joyce McMahon Gaberger Realty Inc