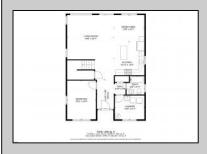

## **COMMENTS**

Spacious Colonial in Venice Park. The fantastic home offers a modern kitchen w/granite counters, center island, full stainless steel appliance package and cabinets galore! It joins with the great room and dining area making this downstairs space the ideal entertaining space for holidays and get togethers! There is also a 1st level flex room which is perfect for a guest/in-law room or office/study space with a full bath directly across the way. Upstairs you\'ll find the primary suite with a huge walk in closet and its own private bath, plus two generous sized secondary bedrooms w/full guest bath down the hall. The 2nd floor landing overlooks the downstairs giving it an incredible, open feel. Gorgeous flooring and neutral decor throughout. Come take a look!