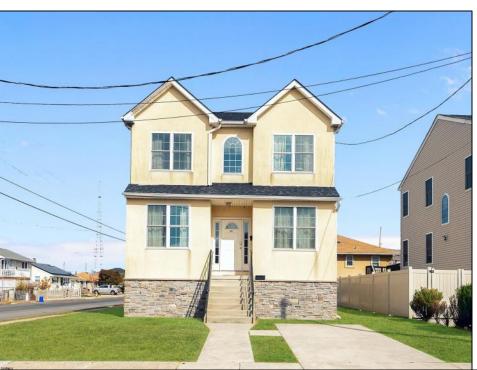

## **COMMENTS**

Spacious Colonial in Venice Park. The fantastic home offers a modern kitchen w/granite counters, center island, full stainless steel appliance package and cabinets galore! It joins with the great room and dining area making this downstairs space the ideal entertaining space for holidays and get togethers! There is also a 1st level flex room which is perfect for a guest/in-law room or office/study space with a full bath directly across the way. Upstairs you\'ll find the primary suite with a huge walk in closet and its own private bath, plus two generous sized secondary bedrooms w/full guest bath down the hall. The 2nd floor landing overlooks the downstairs giving it an incredible, open feel. Gorgeous flooring and neutral decor throughout. Come take a look!